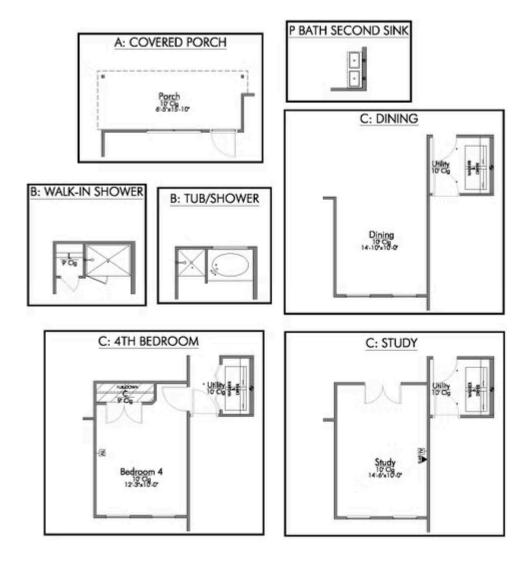

If you're wanting options and flexibility, this floor plan is exactly what you're looking for! This beautiful 3 bedroom, 2 bath home is thoughtfully designed to have three different options for the front room: a formal dining room, study, or 4th bedroom. You'll absolutely love the way the kitchen seamlessly flows into the living room, giving you ample space to gather with your family. From the luxuriously large primary bedroom with seating area, to the exquisite selections Stylecraft offers, you are guaranteed to love this home!