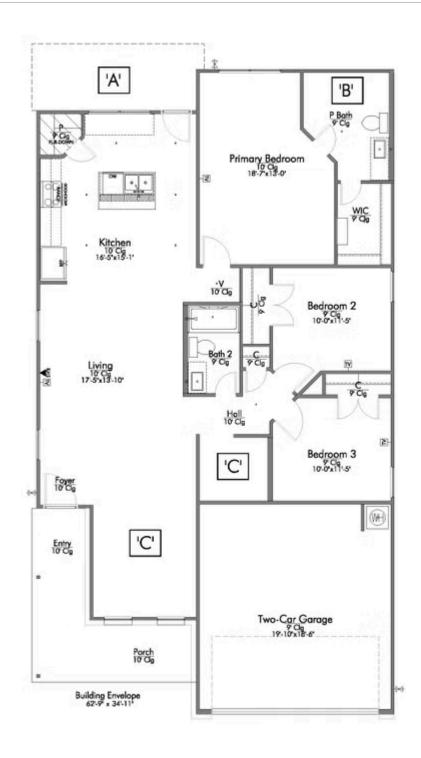

If you're wanting options and flexibility, this floor plan is exactly what you're looking for! This beautiful 3 bedroom, 2 bath home is thoughtfully designed to have three different options for the front room: a formal dining room, study, or 4th bedroom. You'll absolutely love the way the kitchen seamlessly flows into the living room, giving you ample space to gather with your family. From the luxuriously large primary bedroom with seating area, to the exquisite selections Stylecraft offers, you are guaranteed to love this home!

Additional options included: Stainless steel appliances, additional LED recessed lighting, and a single basin kitchen sink