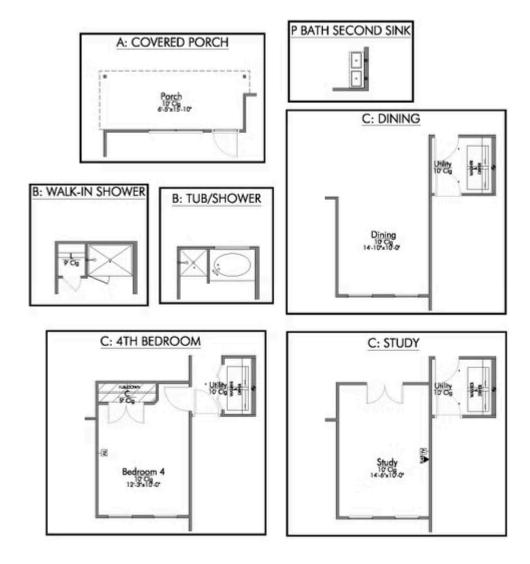

## 221 State Loop TROY, TX 76579

The Village at Elm Creek Community

1,519 Ft<sup>2</sup>

3 Bedrooms

2 Bathrooms

2 Car Garage

own may be from a previously built Stylecraft home of similar design. Actual

If you're wanting options and flexibility, this floor plan is exactly what you're looking for! This beautiful 3 bedroom, 2 bath home is thoughtfully designed to have three different options for the front room: a formal dining room, study, or 4th bedroom. You'll absolutely love the way the kitchen seamlessly flows into the living room, giving you ample space to gather with your family. From the luxuriously large primary bedroom with seating area, to the exquisite selections Stylecraft offers, you are guaranteed to love this home!