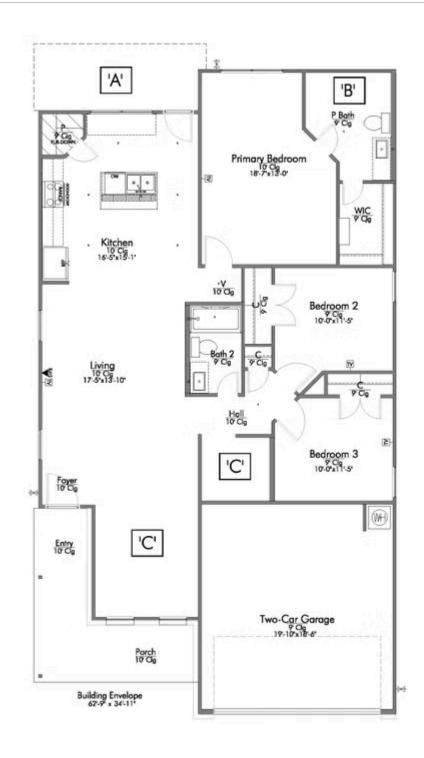

## 221 State Loop TROY, TX 76579

The Village at Elm Creek Community

1,519 Ft<sup>2</sup>

3 Bedrooms

2 Bathrooms

2 Car Garage

own may be from a previously built Stylecraft home of similar design. Actual

If you're wanting options and flexibility, this floor plan is exactly what you're looking for! This beautiful 3 bedroom, 2 bath home is thoughtfully designed to have three different options for the front room: a formal dining room, study, or 4th bedroom. You'll absolutely love the way the kitchen seamlessly flows into the living room, giving you ample space to gather with your family. From the luxuriously large primary bedroom with seating area, to the exquisite selections Stylecraft offers, you are guaranteed to love this home!