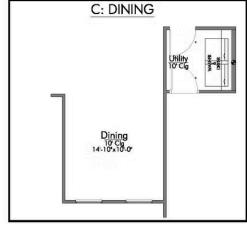

Some images shown may be from a previously built Stylecraft home of similar design. Actual options, colors, and selections may vary. Contact us for details!

If you're wanting options and flexibility, this floor plan is exactly what you're looking for! This beautiful 3 bedroom, 2 bath home is thoughtfully designed to have three different options for the front room: a formal dining room, study, or 4th bedroom. You'll absolutely love the way the kitchen seamlessly flows into the living room, giving you ample space to gather with your family. From the luxuriously large primary bedroom with seating area, to the exquisite selections Stylecraft offers, you are guaranteed to love this home!