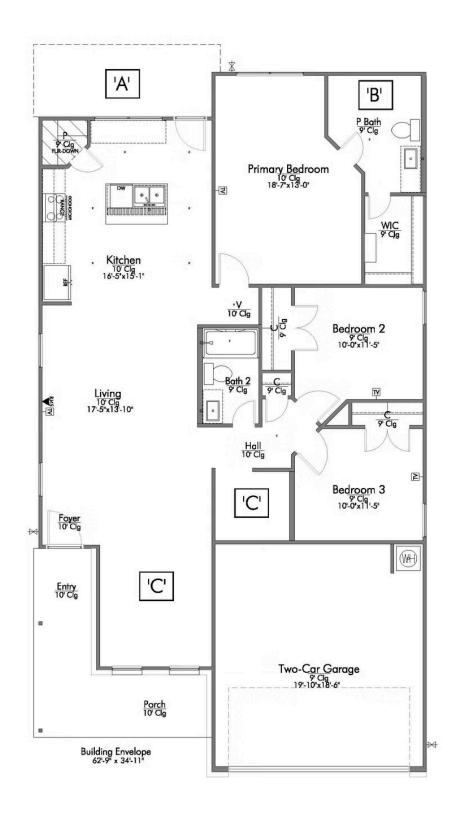

Some images shown may be from a previously built Stylecraft home of similar design. Actual options, colors, and selections may vary. Contact us for details!

If you're wanting options and flexibility, this floor plan is exactly what you're looking for! This beautiful 3 bedroom, 2 bath home is thoughtfully designed to have three different options for the front room: a formal dining room, study, or 4th bedroom. You'll absolutely love the way the kitchen seamlessly flows into the living room, giving you ample space to gather with your family. From the luxuriously large primary bedroom with seating area, to the exquisite selections Stylecraft offers, you are guaranteed to love this home!