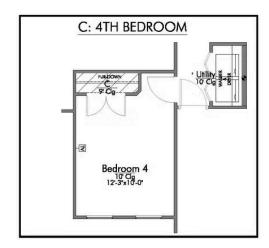

Some images shown may be from a previously built Stylecraft home of similar design. Actual options, colors, and selections may vary. Contact us for details!

If you're wanting options and flexibility, this floor plan is exactly what you're looking for! This beautiful 3 bedroom, 2 bath home is thoughtfully designed to have three different options for the front room: a formal dining room, study, or 4th bedroom. You'll absolutely love the way the kitchen seamlessly flows into the living room, giving you ample space to gather with your family. From the luxuriously large primary bedroom with seating area, to the exquisite selections Stylecraft offers, you are guaranteed to love this home!