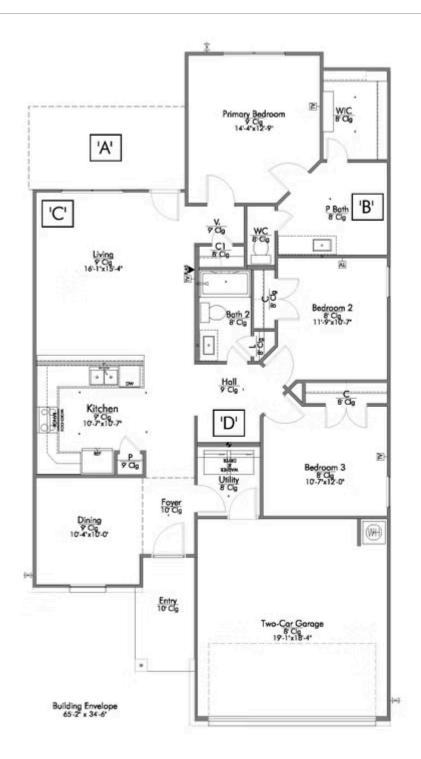

## 210 University Avenue TROY, TX 76579

The Village at Elm Creek Community

PRICE:

\$244,900

1,447 Ft<sup>2</sup>

□ 3 Bedrooms

2 Bathrooms

2 Car Garage

Some images shown may be from a previously built Stylecraft home of similar design. Actual options, colors, and selections may vary. Contact us for details!

Upon entering this exceptional floor plan, you're immediately greeted with a formal dining room. Walking into the open-concept kitchen and living room, you'll be stunned by the amount of space you have to gather. This three-bedroom, two bath home has perfectly placed windows in the living room, primary bedroom, and dining room, crafting a home that is filled with natural light and charm. Granite countertops throughout and large walk-in primary closet top it all off and make this home exceptional.

Additional Options Included: 42" Kitchen Cabinets, a Decorative Tile Backsplash, Additional LED Recessed Lighting, Kitchen is Prewired for Pendant Lighting, a Dual Primary Bathroom Vanity, Elongated Toilet in the Primary Bathroom and Secondary Bathroom, and a Upgraded Shower