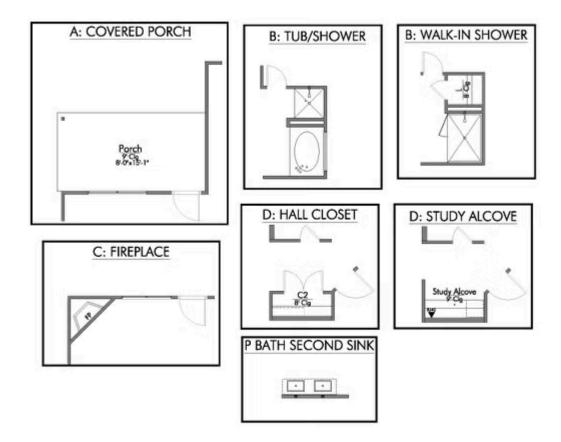

Additional Options Included: 42" Kitchen Cabinets, a Decorative Tile Backsplash, Additional LED Recessed Lighting, Kitchen is Prewired for Pendant Lighting, a Dual Primary Bathroom Vanity, Elongated Toilet in the Primary Bathroom and Secondary Bathroom, and a Upgraded Shower