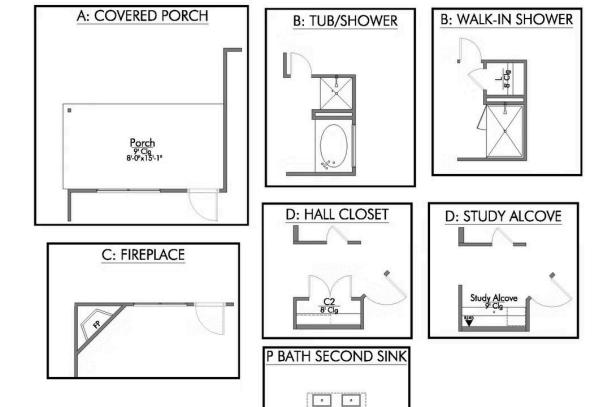

Upon entering this exceptional floor plan, you're immediately greeted with a formal dining room. Walking into the open-concept kitchen and living room, you'll be stunned by the amount of space you have to gather. This three-bedroom, two bath home has perfectly placed windows in the living room, primary bedroom, and dining room, crafting a home that is filled with natural light and charm. Granite countertops throughout and large walk-in primary closet top it all off and make this home exceptional.