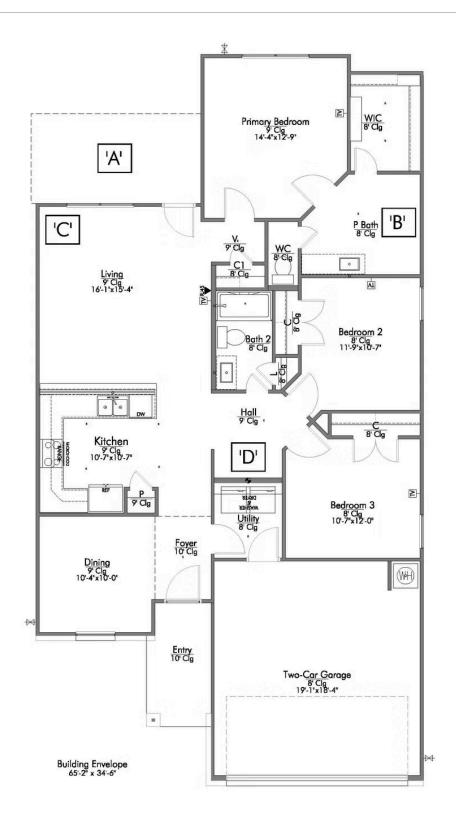

Upon entering this exceptional floor plan, you're immediately greeted with a formal dining room. Walking into the open-concept kitchen and living room, you'll be stunned by the amount of space you have to gather. This three-bedroom, two bath home has perfectly placed windows in the living room, primary bedroom, and dining room, crafting a home that is filled with natural light and charm. Granite countertops throughout and large walk-in primary closet top it all off and make this home exceptional.