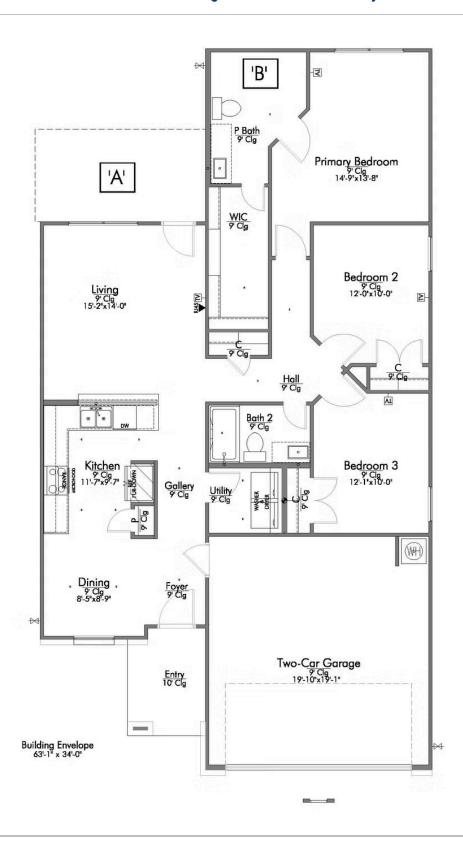

#### The Village at Elm Creek Community

PRICE FROM:

\$255,900

1,354 - 1400

Ft<sup>2</sup>

**□** 3 Bedrooms

2 Bathrooms

🖴 2 Car Garage

Some images shown may be from a previously built Stylecraft home of similar design. Actual options, colors, and selections may vary. Contact us for details!

This charming 3 bedroom, 2 bath home is spacious with a versatile design! Featuring a foyer and galley way entrance, this home feels elegant and special immediately upon your entrance. Some of our favorite things about this floor plan are its large primary bedroom, which includes a massive closet, and enough space for a sitting area in front of the window beaming with natural light. This home is great for entertaining, with so much counter space and its separate formal dining room that flows seamlessly into the kitchen.