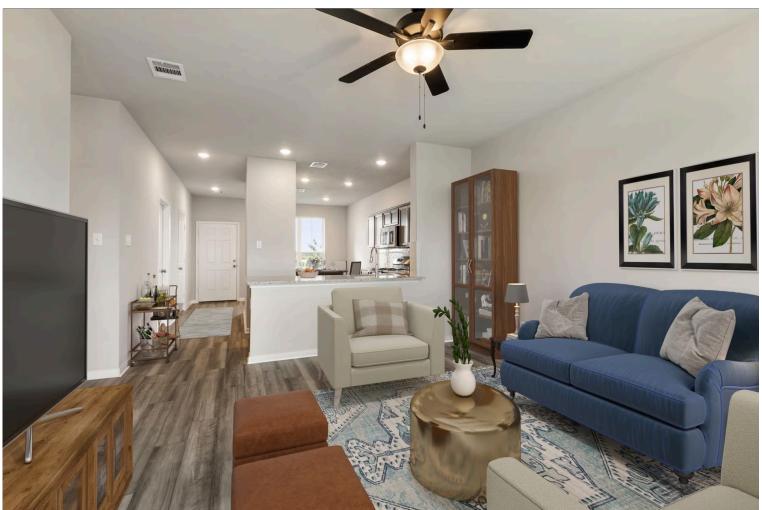

Some images shown may be from a previously built Stylecraft home of similar design. Actual options, colors, and selections may vary. Contact us for details!

This charming 3 bedroom, 2 bath home is spacious with a versatile design! Featuring a foyer and galley way entrance, this home feels elegant and special immediately upon your entrance. Some of our favorite things about this floor plan are its large primary bedroom, which includes a massive closet, and enough space for a sitting area in front of the window beaming with natural light. This home is great for entertaining, with so much counter space and its separate formal dining room that flows seamlessly into the kitchen.