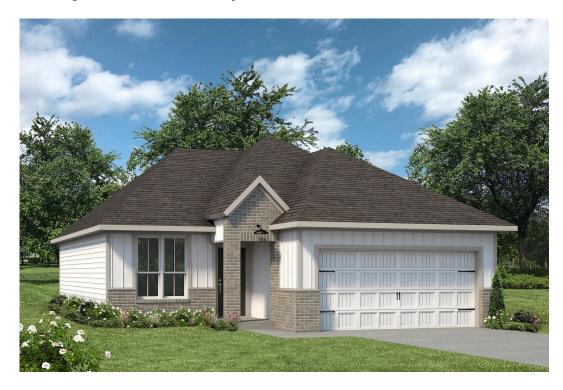

Some images shown may be from a previously built Stylecraft home of similar design. Actual options, colors, and selections may vary. Contact us for details!

This charming 3 bedroom, 2 bath home is spacious with a versatile design! Featuring a foyer and galley way entrance, this home feels elegant and special immediately upon your entrance. Some of our favorite things about this floor plan are its large primary bedroom, which includes a massive closet, and enough space for a sitting area in front of the window beaming with natural light. This home is great for entertaining, with so much counter space and its separate formal dining room that flows seamlessly into the kitchen.