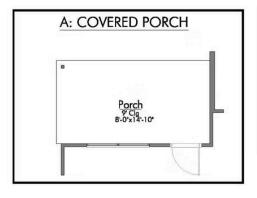

Some images shown may be from a previously built Stylecraft home of similar design. Actual options, colors, and selections may vary. Contact us for details!

This charming 3 bedroom, 2 bath home is spacious with a versatile design! Featuring a foyer and galley way entrance, this home feels elegant and special immediately upon your entrance. Some of our favorite things about this floor plan are its large primary bedroom, which includes a massive closet, and enough space for a sitting area in front of the window beaming with natural light. This home is great for entertaining, with so much counter space and its separate formal dining room that flows seamlessly into the kitchen.