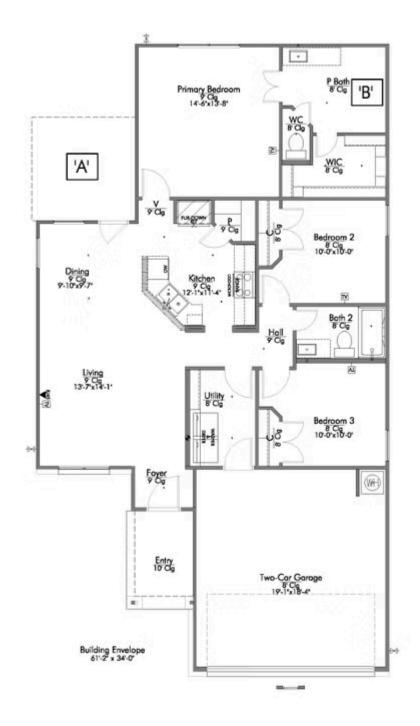

Some images shown may be from a previously built Stylecraft home of similar design. Actual options, colors, and selections may vary. Contact us for details!

This home is one of our most popular floor plans, and for good reason! We love the way the corner kitchen looks out into the open concept living room and dining area, giving you the opportunity to feel connected with those in your home. We've maximized your space to give everyone in your family ample room. From your vast walk-in closet in the primary bedroom, and a separate garden tub and shower, to the large cabinet and granite countertop in the utility room, this home is luxurious without an enormous price tag.

Additional Options Included: Stainless Steel Appliances, 42" Kitchen Cabinets, Additional LED Recessed Lighting in he Living Room, Kitchen is Prewired for Pendant Lighting, a Single Basin Kitchen Sink, and an Upgraded Shower