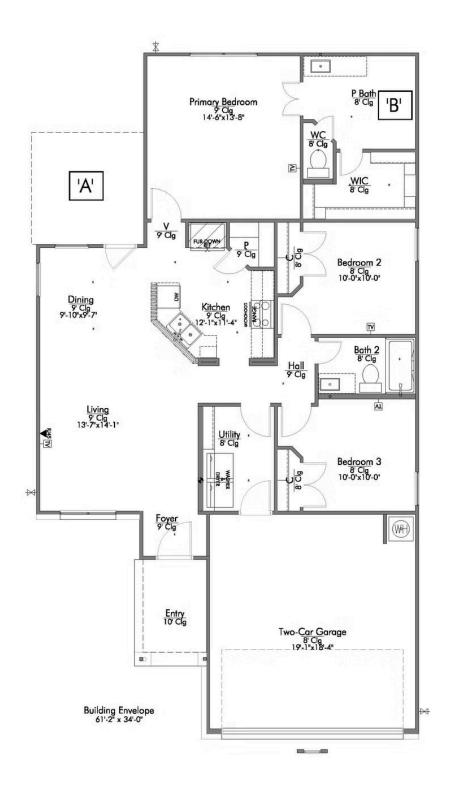

This home is one of our most popular floor plans, and for good reason! We love the way the corner kitchen looks out into the open concept living room and dining area, giving you the opportunity to feel connected with those in your home. We've maximized your space to give everyone in your family ample room. From your vast walk-in closet in the primary bedroom, and a separate garden tub and shower, to the large cabinet and granite countertop in the utility room, this home is luxurious without an enormous price tag.