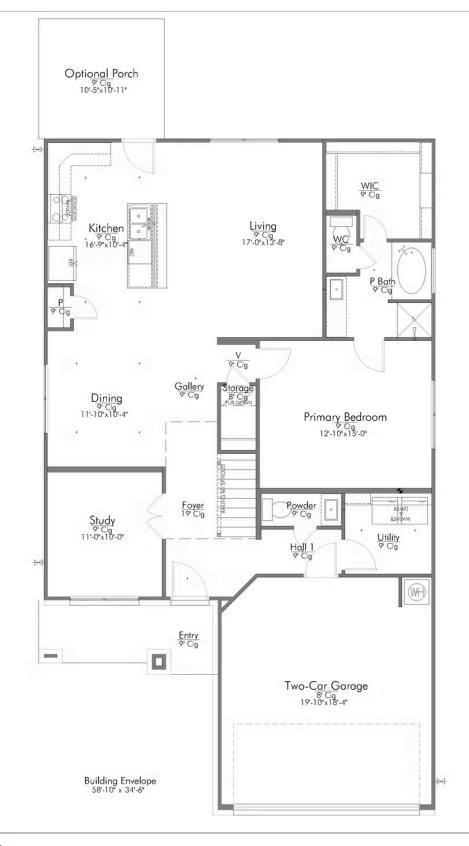

#### Some images shown may be from a previously built Stylecraft home of similar design. Actual options, colors, and selections may vary. Contact us for details!

New and improved! Walk into perfection in this spacious, welcoming floor plan! With a formal study, new open kitchen layout, formal dining area, and living room that flow together seamlessly, this floor plan is sure to please those looking for the ideal family home! Our favorite feature is a little surprise that's on the second story of the home that you'll just have to see for yourself.