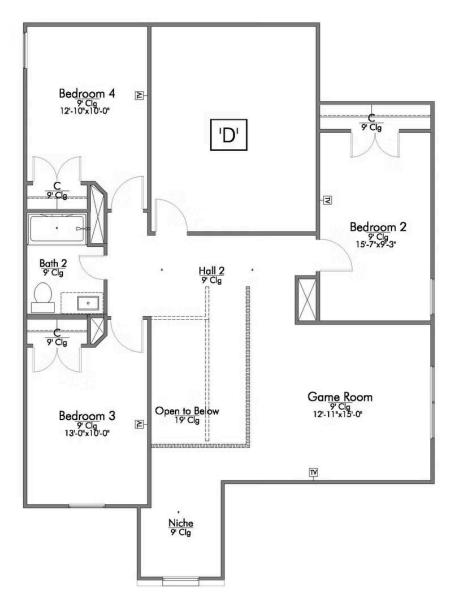

#### Some images shown may be from a previously built Stylecraft home of similar design. Actual options, colors, and selections may vary. Contact us for details!

New and improved! Walk into perfection in this spacious, welcoming floor plan! With a formal study, new open kitchen layout, formal dining area, and living room that flow together seamlessly, this floor plan is sure to please those looking for the ideal family home! Our favorite feature is a little surprise that's on the second story of the home that you'll just have to see for yourself.