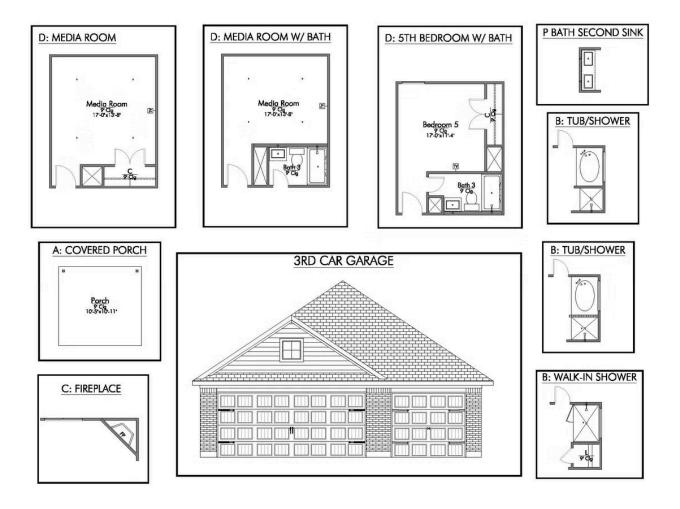

#### Some images shown may be from a previously built Stylecraft home of similar design. Actual options, colors, and selections may vary. Contact us for details!

New and improved! Walk into perfection in this spacious, welcoming floor plan! With a formal study, new open kitchen layout, formal dining area, and living room that flow together seamlessly, this floor plan is sure to please those looking for the ideal family home! Our favorite feature is a little surprise that's on the second story of the home that you'll just have to see for yourself.











# 🔷 STYLECRAFT® 🏻 👜





















Questions? 866-445-3840









Questions? 866-445-3840