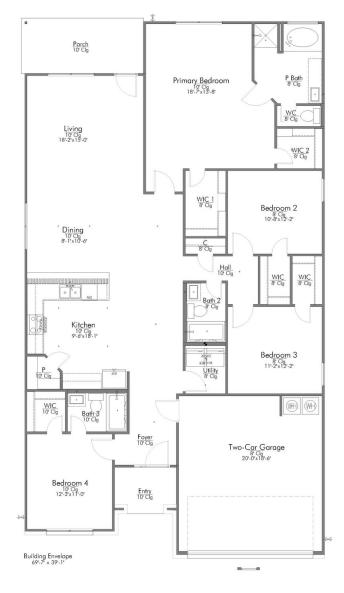

## THE 2082 THE RESERVE AT NORTHGATE

**PRICED FROM** 

\$335,900

2,043

SQ.FT.

4

**BEDROOMS** 

3.0