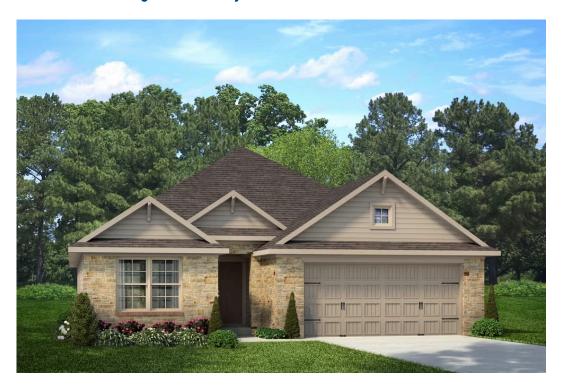

## 7530 Broadmoor Cove TEMPLE, TX 76502

**The Reserve at Northgate Community** 

2,044 Ft<sup>2</sup>

□□ 3 Bedrooms

2 Bathrooms

2 Car Garage

Some images shown may be from a previously built Stylecraft home of similar design. Actual options, colors, and selections may vary. Contact us for details!

The Irwin is one of our most popular additions to the innovative series of floor plans, the Flex Series, which allows homeowners to personalize the layout of their home to best fit their family. The Irwin can have either a study, Texas basement, or a secondary bedroom suite. The open layout, large entry foyer, and charming exterior add to the sweet perfection that is this home.