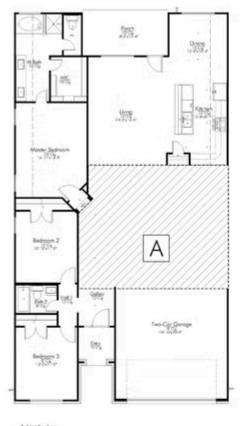

The Irwin is one of our most popular additions to the innovative series of floor plans, the Flex Series, which allows homeowners to personalize the layout of their home to best fit their family. The Irwin can have either a study, Texas basement, or a secondary bedroom suite. The open layout, large entry foyer, and charming exterior add to the sweet perfection that is this home.

## **7530 Broadmoor Cove**

TEMPLE, TX 76502