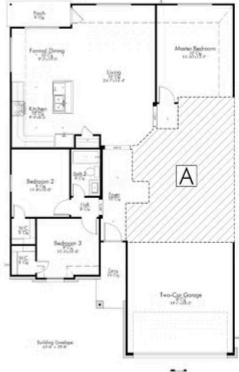

## 7523 Broadmoor Cove TEMPLE, TX 76502

**The Reserve at Northgate Community** 

1,639 Ft<sup>2</sup>

3 Bedrooms

2 Bathrooms

2 Car Garage

A dynamic addition to our innovative Flex Series plans, this 3 or 4 bedroom, 2 bath home is a great option for those looking for more bedrooms without a second story! The open concept living room, dining room, kitchen, and breakfast room will bring your family together. Choose between the 4th bedroom with large walk-in closet, a workshop, or an extended master bath suite with his and hers walk-in closets that open to the utility room. Merging function and design, the Lyndon allows you to choose how to make your home fit your family's needs best.

Additional options included: Bedroom suite option, back porch option, 42" kitchen cabinets, stainless steel appliances, under cabinet lighting, and dual master vanity.

Some images shown may be from a previously built Stylecraft home of similar design. Actual options, colors, and selections may vary. Contact us for details!