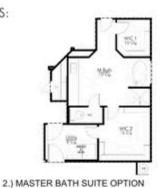

## 7523 Broadmoor Cove TEMPLE, TX 76502

**The Reserve at Northgate Community** 

1,639 Ft<sup>2</sup>

3 Bedrooms

2 Bathrooms

2 Car Garage

A dynamic addition to our innovative Flex Series plans, this 3 or 4 bedroom, 2 bath home is a great option for those looking for more bedrooms without a second story! The open concept living room, dining room, kitchen, and breakfast room will bring your family together. Choose between the 4th bedroom with large walk-in closet, a workshop, or an extended master bath suite with his and hers walk-in closets that open to the utility room. Merging function and design, the Lyndon allows you to choose how to make your home fit your family's needs best.

Additional options included: Bedroom suite option, back porch option, 42" kitchen cabinets, stainless steel appliances, under cabinet lighting, and dual master vanity.

Some images shown may be from a previously built Stylecraft home of similar design. Actual options, colors, and selections may vary. Contact us for details!