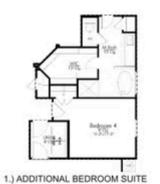

## 7523 Broadmoor Cove TEMPLE, TX 76502

**The Reserve at Northgate Community** 

1,639 Ft<sup>2</sup>

3 Bedrooms

2 Bathrooms

2 Car Garage

A dynamic addition to our innovative Flex Series plans, this 3 or 4 bedroom, 2 bath home is a great option for those looking for more bedrooms without a second story! The open concept living room, dining room, kitchen, and breakfast room will bring your family together. Choose between the 4th bedroom with large walk-in closet, a workshop, or an extended master bath suite with his and hers walk-in closets that open to the utility room. Merging function and design, the Lyndon allows you to choose how to make your home fit your family's needs best.

Additional options included: Bedroom suite option, back porch option, 42" kitchen cabinets, stainless steel appliances, under cabinet lighting, and dual master vanity.

Some images shown may be from a previously built Stylecraft home of similar design. Actual options, colors, and selections may vary. Contact us for details!