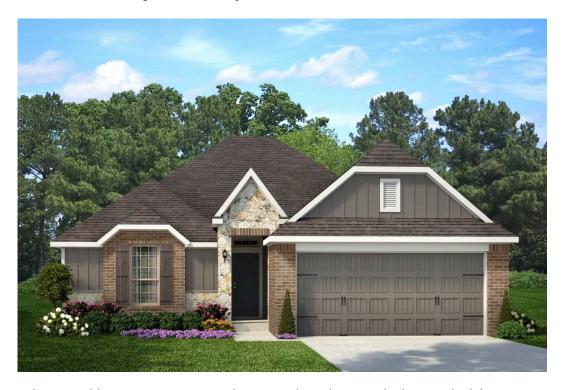

## 7523 Broadmoor Cove TEMPLE, TX 76502

**The Reserve at Northgate Community** 

1,639 Ft<sup>2</sup>

3 Bedrooms

2 Bathrooms

2 Car Garage

A dynamic addition to our innovative Flex Series plans, this 3 or 4 bedroom, 2 bath home is a great option for those looking for more bedrooms without a second story! The open concept living room, dining room, kitchen, and breakfast room will bring your family together. Choose between the 4th bedroom with large walk-in closet, a workshop, or an extended master bath suite with his and hers walk-in closets that open to the utility room. Merging function and design, the Lyndon allows you to choose how to make your home fit your family's needs best.