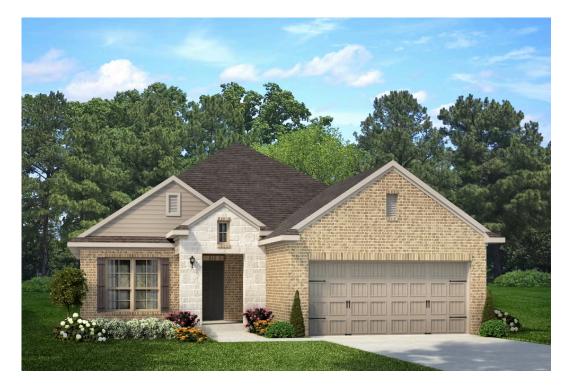

## 7519 Broadmoor Cove TEMPLE, TX 76502

The Reserve at Northgate Community

The definition of personal elegance, the Dexter I is a part of our innovative Flex Series of floor plans, which allows buyers to personalize the layout of their home to best fit their family. We love the newly-expanded open concept kitchen, living room, and breakfast area, and how you can choose between having a study, dining room, or 4th bedroom. You are also able to decide between having a back porch or more square footage in your living room! With more options to personalize through our gorgeous interior and exterior selections, you'll never feel more at home.

Additional options included: Extended living room option, stainless steel appliances, under cabinet lighting, decorative tile backsplash, integral blinds in rear door, and exterior coach lighting.

Elevation B