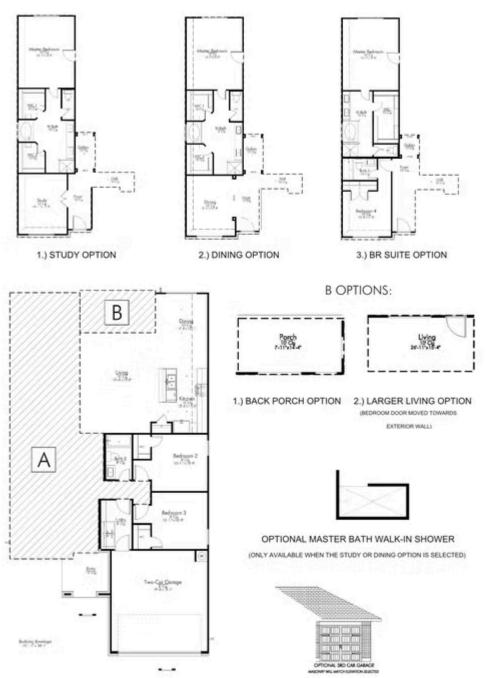

## 7519 Broadmoor Cove TEMPLE, TX 76502

The Reserve at Northgate Community

The definition of personal elegance, the Dexter I is a part of our innovative Flex Series of floor plans, which allows buyers to personalize the layout of their home to best fit their family. We love the newly-expanded open concept kitchen, living room, and breakfast area, and how you can choose between having a study, dining room, or 4th bedroom. You are also able to decide between having a back porch or more square footage in your living room! With more options to personalize through our gorgeous interior and exterior selections, you'll never feel more at home.

Additional options included: Extended living room option, stainless steel appliances, under cabinet lighting, decorative tile backsplash, integral blinds in rear door, and exterior coach lighting.

Elevation B