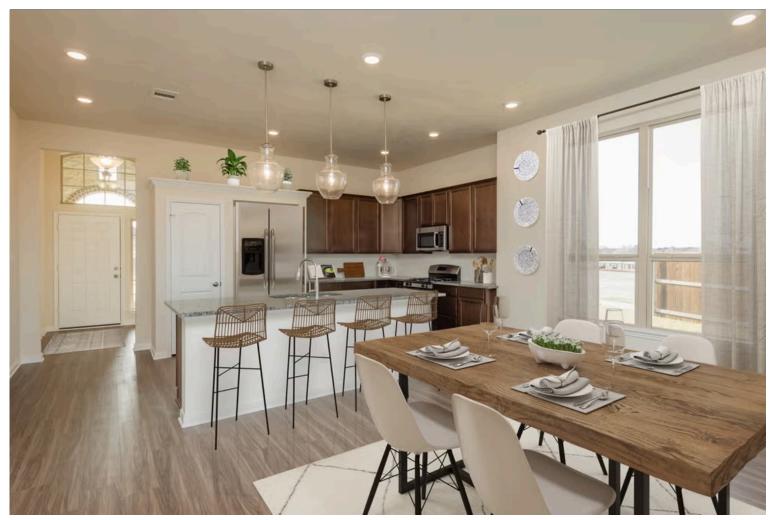

# Some images shown may be from a previously built Stylecraft home of similar design. Actual options, colors, and selections may vary. Contact us for details!

If charm and elegance are what you're looking for – Welcome home! A favorite of many, the 1818 has several features that make it stand out from the rest. From the moment your eyes catch the stunning exterior, you're captivated. Interior features include dual living areas to use as you choose, a large kitchen with granite-topped island that is open through the dining and living room, stunning windows flowing with natural light, an optional study alcove, and a spacious master suite. Stylecraft's selections round out everything that make this floor plan so special.

Additional options included: Stainless steel appliances, additional LED recessed lighting, exterior coach lighting, and decorative tile backsplash