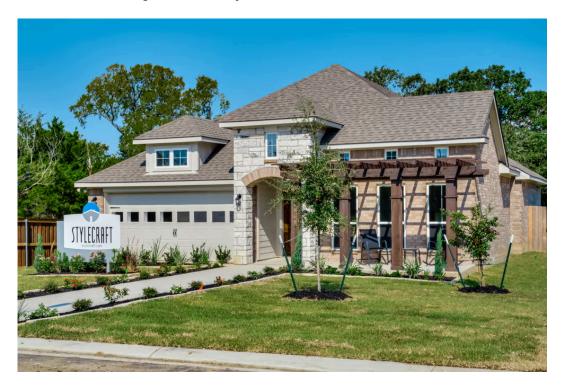

## 1910 Longmire Loop TEMPLE, TX 76502

The Reserve at Northgate Community

1,868 Ft<sup>2</sup>

**□** 3 Bedrooms

2 Bathrooms

2 Car Garage

# Some images shown may be from a previously built Stylecraft home of similar design. Actual options, colors, and selections may vary. Contact us for details!

If charm and elegance are what you're looking for – Welcome home! A favorite of many, the 1818 has several features that make it stand out from the rest. From the moment your eyes catch the stunning exterior, you're captivated. Interior features include dual living areas to use as you choose, a large kitchen with granite-topped island that is open through the dining and living room, stunning windows flowing with natural light, an optional study alcove, and a spacious master suite. Stylecraft's selections round out everything that make this floor plan so special.