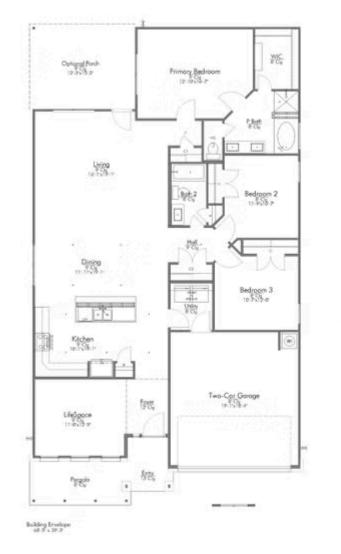

## 1910 Longmire Loop TEMPLE, TX 76502

The Reserve at Northgate Community

1,868 Ft<sup>2</sup>

**□** 3 Bedrooms

2 Bathrooms

2 Car Garage

# Some images shown may be from a previously built Stylecraft home of similar design. Actual options, colors, and selections may vary. Contact us for details!

If charm and elegance are what you're looking for – Welcome home! A favorite of many, the 1818 has several features that make it stand out from the rest. From the moment your eyes catch the stunning exterior, you're captivated. Interior features include dual living areas to use as you choose, a large kitchen with granite-topped island that is open through the dining and living room, stunning windows flowing with natural light, an optional study alcove, and a spacious master suite. Stylecraft's selections round out everything that make this floor plan so special.