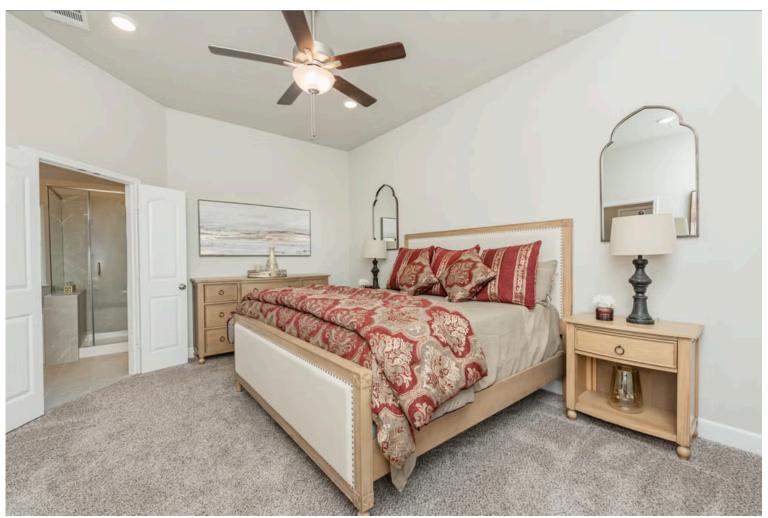

# Some images shown may be from a previously built Stylecraft home of similar design. Actual options, colors, and selections may vary. Contact us for details!

If charm and elegance are what you're looking for – Welcome home! A favorite of many, the 1818 has several features that make it stand out from the rest. From the moment your eyes catch the stunning exterior, you're captivated. Interior features include dual living areas to use as you choose, a large kitchen with granite-topped island that is open through the dining and living room, stunning windows flowing with natural light, an optional study alcove, and a spacious master suite. Stylecraft's selections round out everything that make this floor plan so special.