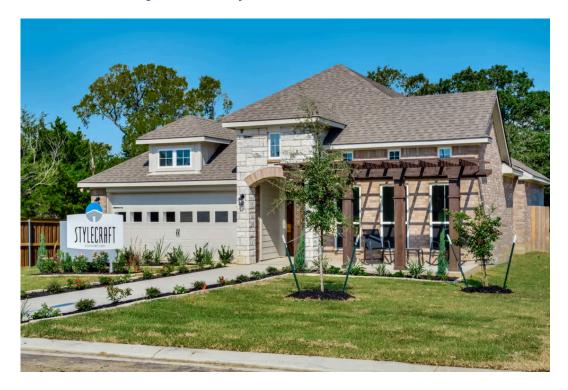

## 1765 Spence Street TEMPLE, TX 76502

The Reserve at Northgate Community

1,868 Ft<sup>2</sup>

3 Bedrooms

2 Bathrooms

a Car Garage

If charm and elegance are what you're looking for – Welcome home! A favorite of many, the 1818 has several features that make it stand out from the rest. From the moment your eyes catch the stunning exterior, you're captivated. Interior features include dual living areas to use as you choose, a large kitchen with granite-topped island that is open through the dining and living room, stunning windows flowing with natural light, an optional study alcove, and a spacious master suite. Stylecraft's selections round out everything that make this floor plan so special.

## 1765 Spence Street

TEMPLE, TX 76502