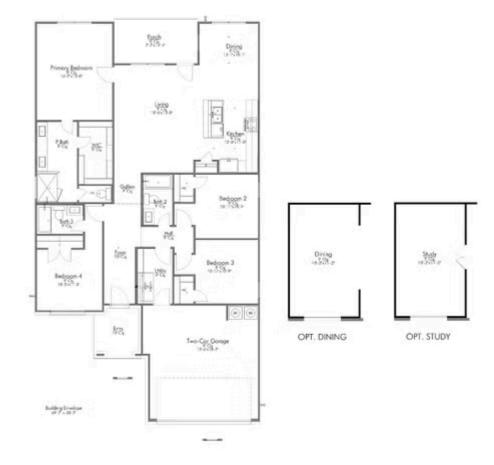

The definition of personal elegance, the 1846 is one of our most warm and welcoming floor plans. We love the newly-expanded open concept kitchen, living room, and breakfast area, and how you can choose between having a study, dining room, or 4th bedroom. The primary bedroom is incredibly spacious, with a large walk-in closet, private shower, and garden tub. With more options to personalize through our gorgeous interior and exterior selections, you'll never feel more at home.