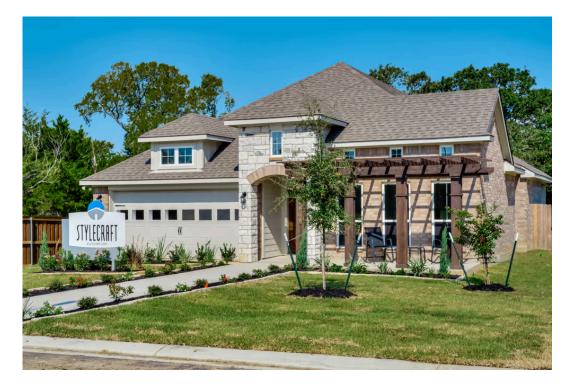

## 1736 Spence Street TEMPLE, TX 76502

The Reserve at Northgate Community

If charm and elegance are what you're looking for - Welcome home! A favorite of many, the 1818 has several features that make it stand out from the rest. From the moment your eyes catch the stunning exterior, you're captivated. Interior features include dual living areas to use as you choose, a large kitchen with granite-topped island that is open through the dining and living room, stunning windows flowing with natural light, an optional study alcove, and a spacious master suite. Stylecraft's selections round out everything that make this floor plan so special.