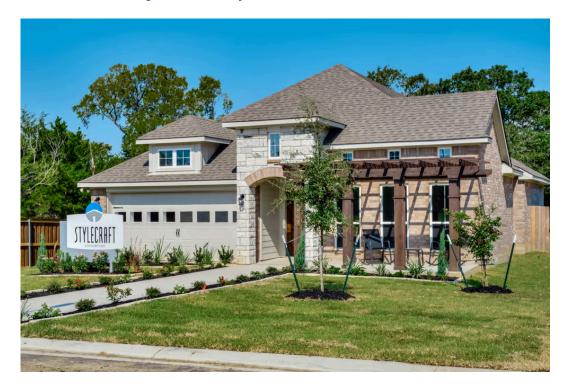

## 1729 Spence Street TEMPLE, TX 76502

The Reserve at Northgate Community

1,868 Ft<sup>2</sup>

3 Bedrooms

2 Bathrooms

2 Car Garage

If charm and elegance are what you're looking for – Welcome home! A favorite of many, the 1818 has several features that make it stand out from the rest. From the moment your eyes catch the stunning exterior, you're captivated. Interior features include dual living areas to use as you choose, a large kitchen with granite-topped island that is open through the dining and living room, stunning windows flowing with natural light, an optional study alcove, and a spacious master suite. Stylecraft's selections round out everything that make this floor plan so special.

## 1729 Spence Street

TEMPLE, TX 76502