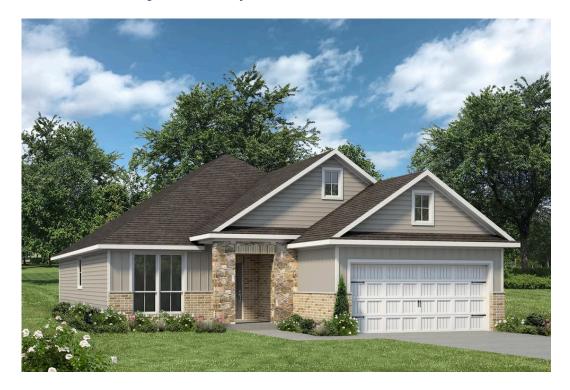

## 1728 Spence Street TEMPLE, TX 76502

The Reserve at Northgate Community

1,845 Ft<sup>2</sup>

4 Bedrooms

3 Bathrooms

2 Car Garage

Some images shown may be from a previously built Stylecraft home of similar design. Actual options, colors, and selections may vary. Contact us for details!

The definition of personal elegance, the 1846 is one of our most warm and welcoming floor plans. We love the newly-expanded open concept kitchen, living room, and breakfast area, and how you can choose between having a study, dining room, or 4th bedroom. The primary bedroom is incredibly spacious, with a large walk-in closet, private shower, and garden tub. With more options to personalize through our gorgeous interior and exterior selections, you'll never feel more at home.