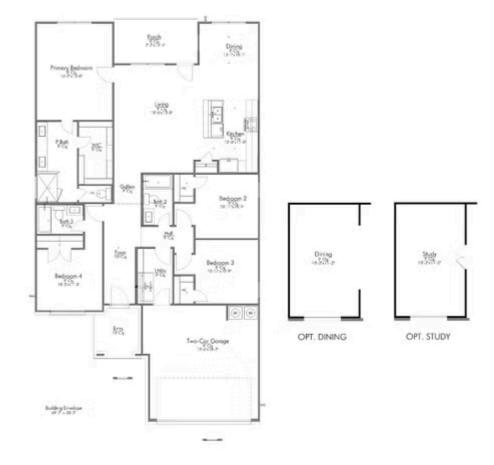

The definition of personal elegance, the 1846 is one of our most warm and welcoming floor plans. We love the newly-expanded open concept kitchen, living room, and breakfast area, and how you can choose between having a study, dining room, or 4th bedroom. The primary bedroom is incredibly spacious, with a large walk-in closet, private shower, and garden tub. With more options to personalize through our gorgeous interior and exterior selections, you'll never feel more at home.

Additional options included: stainless steel appliances, additional LED recessed lighting, additional coach lighting, decorative tile

## 1728 Spence Street

**TEMPLE, TX 76502** 