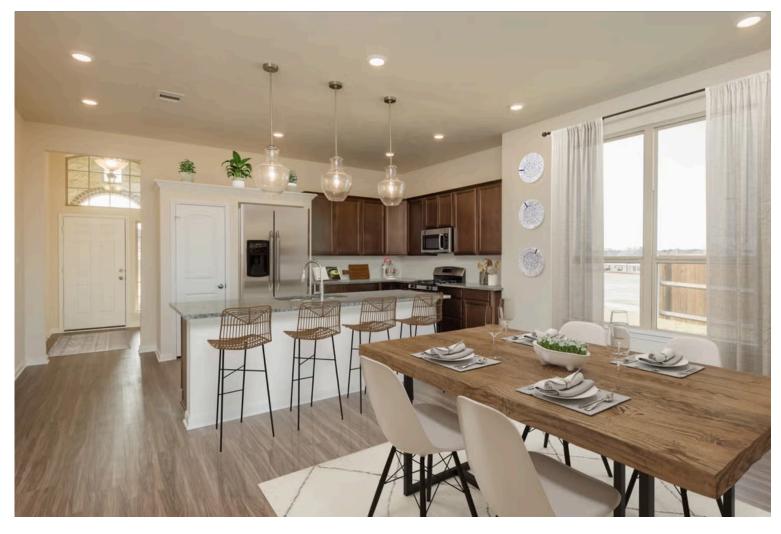

# Some images shown may be from a previously built Stylecraft home of similar design. Actual options, colors, and selections may vary. Contact us for details!

If charm and elegance are what you're looking for – Welcome home! A favorite of many, the 1818 has several features that make it stand out from the rest. From the moment your eyes catch the stunning exterior, you're captivated. Interior features include dual living areas to use as you choose, a large kitchen with granite-topped island that is open through the dining and living room, stunning windows flowing with natural light, an optional study alcove, and a spacious master suite. Stylecraft's selections round out everything that make this floor plan so special.