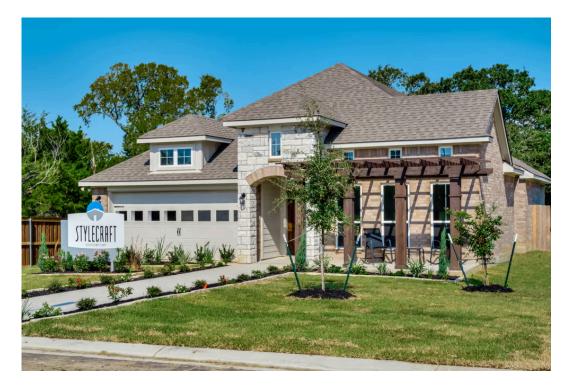

# 1716 Spence Street TEMPLE, TX 76502

The Reserve at Northgate Community

# Some images shown may be from a previously built Stylecraft home of similar design. Actual options, colors, and selections may vary. Contact us for details!

If charm and elegance are what you're looking for – Welcome home! A favorite of many, the 1818 has several features that make it stand out from the rest. From the moment your eyes catch the stunning exterior, you're captivated. Interior features include dual living areas to use as you choose, a large kitchen with granite-topped island that is open through the dining and living room, stunning windows flowing with natural light, an optional study alcove, and a spacious master suite. Stylecraft's selections round out everything that make this floor plan so special.