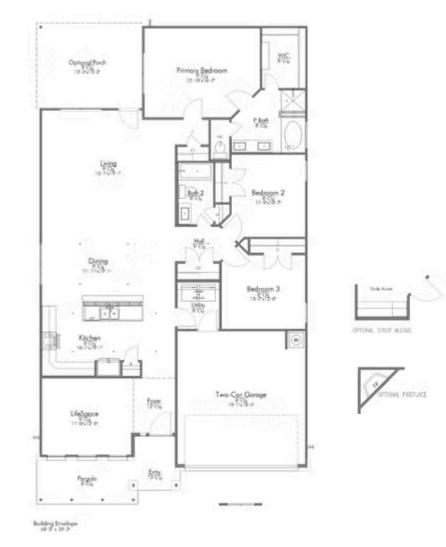

# Some images shown may be from a previously built Stylecraft home of similar design. Actual options, colors, and selections may vary. Contact us for details!

If charm and elegance are what you're looking for – Welcome home! A favorite of many, the 1818 has several features that make it stand out from the rest. From the moment your eyes catch the stunning exterior, you're captivated. Interior features include dual living areas to use as you choose, a large kitchen with granite-topped island that is open through the dining and living room, stunning windows flowing with natural light, an optional study alcove, and a spacious master suite. Stylecraft's selections round out everything that make this floor plan so special.