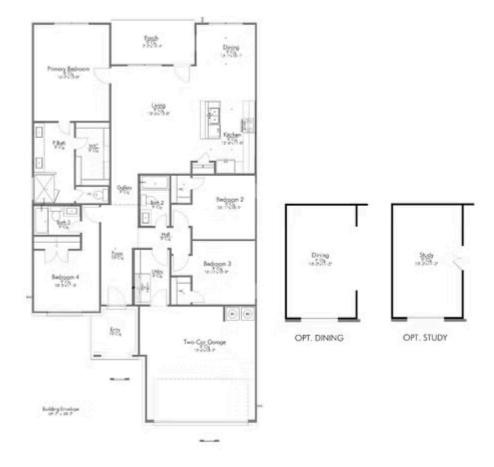

The definition of personal elegance, the 1846 is one of our most warm and welcoming floor plans. We love the newly-expanded open concept kitchen, living room, and breakfast area, and how you can choose between having a study, dining room, or 4th bedroom. The primary bedroom is incredibly spacious, with a large walk-in closet, private shower, and garden tub. With more options to personalize through our gorgeous interior and exterior selections, you'll never feel more at home.

Additional options included: 4th bedroom option, stainless steel appliances, additional LED recessed lighting, additional coach lighting,