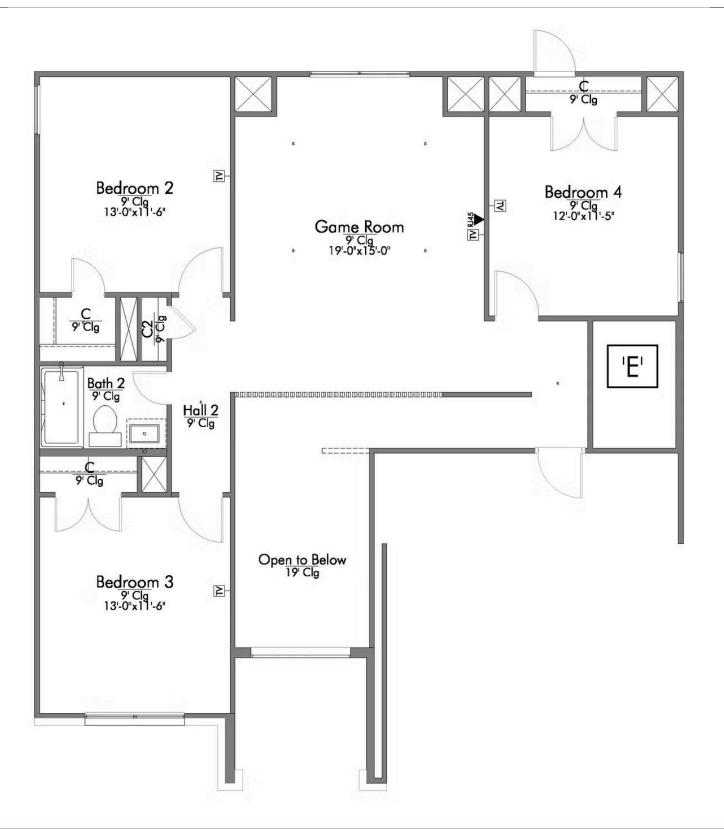

Garage

Some images shown may be from a previously built Stylecraft home of similar design. Actual options, colors, and selections may vary. Contact us for details!

Looking to wow your visitors? You are instantly going to fall in love with this luxurious 4 bedroom, 2.5 bath home! The curb appeal of this home is to die for and the entrance to this home is truly stunning. You're immediately greeted by a grand 19-foot foyer. Once inside, you will be wowed by the spacious and thoughtful layout, a large utility room, and all of the natural light let in by the windows in the breakfast nook and living room. Also on the main floor is an oversized primary bedroom suite with a walk-in closet that dreams are made of. Upstairs, you will find spacious secondary bedrooms and a loft that your family will love.