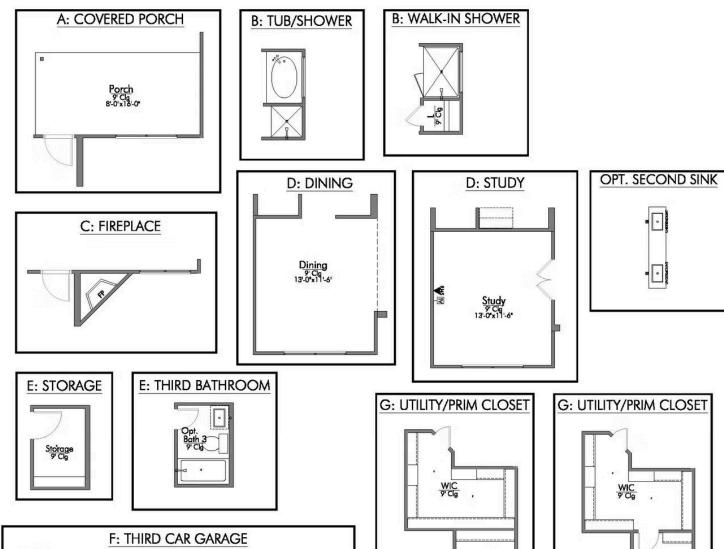

Garage

Some images shown may be from a previously built Stylecraft home of similar design. Actual options, colors, and selections may vary. Contact us for details!

Looking to wow your visitors? You are instantly going to fall in love with this luxurious 4 bedroom, 2.5 bath home! The curb appeal of this home is to die for and the entrance to this home is truly stunning. You're immediately greeted by a grand 19-foot foyer. Once inside, you will be wowed by the spacious and thoughtful layout, a large utility room, and all of the natural light let in by the windows in the breakfast nook and living room. Also on the main floor is an oversized primary bedroom suite with a walk-in closet that dreams are made of. Upstairs, you will find spacious secondary bedrooms and a loft that your family will love.