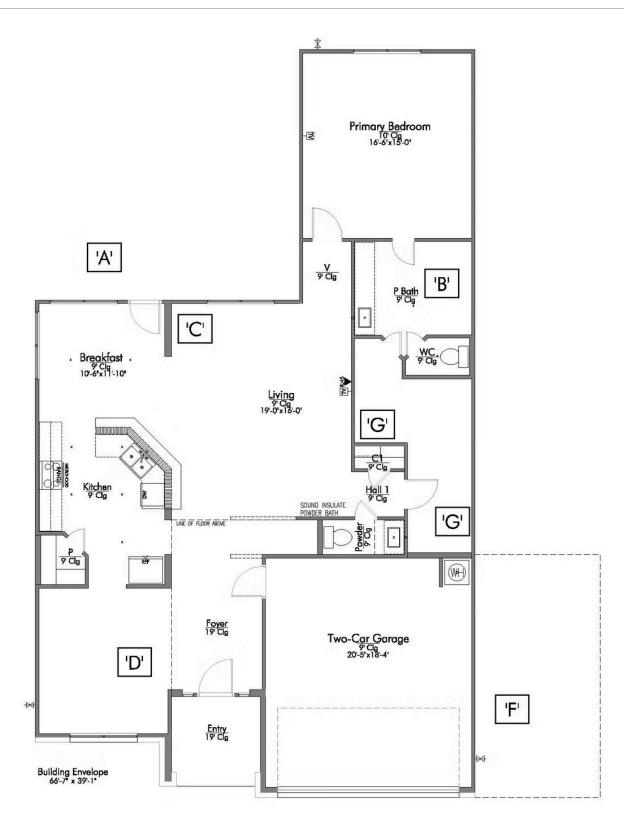

Garage

Some images shown may be from a previously built Stylecraft home of similar design. Actual options, colors, and selections may vary. Contact us for details!

Looking to wow your visitors? You are instantly going to fall in love with this luxurious 4 bedroom, 2.5 bath home! The curb appeal of this home is to die for and the entrance to this home is truly stunning. You're immediately greeted by a grand 19-foot foyer. Once inside, you will be wowed by the spacious and thoughtful layout, a large utility room, and all of the natural light let in by the windows in the breakfast nook and living room. Also on the main floor is an oversized primary bedroom suite with a walk-in closet that dreams are made of. Upstairs, you will find spacious secondary bedrooms and a loft that your family will love.