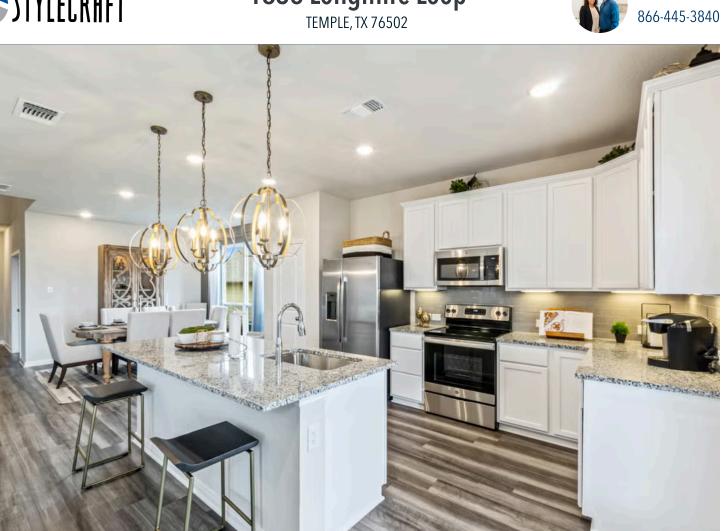

## Some images shown may be from a previously built Stylecraft home of similar design. Actual options, colors, and selections may vary. Contact us for details!

New and improved! Walk into perfection in this spacious, welcoming floor plan! With a formal study, new open kitchen layout, formal dining area, and living room that flow together seamlessly, this floor plan is sure to please those looking for the ideal family home! Our favorite feature is a little surprise that's on the second story of the home that you'll just have to see for yourself.

Additional options included: Stainless steel appliances, additional LED recessed lighting, decorative tile backsplash, integral blinds in rear door, and a single basin kitchen sink.

1 ....