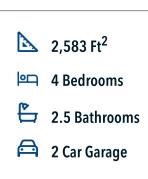

## Some images shown may be from a previously built Stylecraft home of similar design. Actual options, colors, and selections may vary. Contact us for details!

New and improved! Walk into perfection in this spacious, welcoming floor plan! With a formal study, new open kitchen layout, formal dining area, and living room that flow together seamlessly, this floor plan is sure to please those looking for the ideal family home! Our favorite feature is a little surprise that's on the second story of the home that you'll just have to see for yourself.