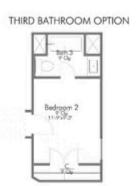

built Stylecraft home of similar design. Actual options, colors, and selections may vary. Contact us for details!

New and improved! Walk into perfection in this spacious, welcoming floor plan! With a formal study, new open kitchen layout, formal dining area, and living room that flow together seamlessly, this floor plan is sure to please those looking for the ideal family home! Our favorite feature is a little surprise that's on the second story of the home that you'll just have to see for yourself.

Additional options included: stainless steel appliances, additional LED recessed lighting, additional coach lighting, decorative tile backsplash, integral blinds in rear entry door, and single basin kitchen sink





#### 1725 Spence Street

**TEMPLE, TX 76502** 



## 2516 2ND FLOOR PLAN











### 1725 Spence Street

**TEMPLE, TX 76502** 











### 1725 Spence Street

**TEMPLE, TX 76502**