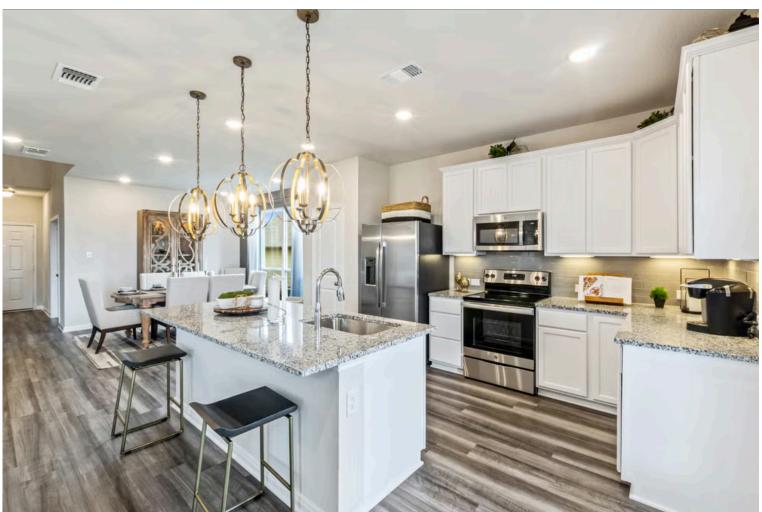

Additional options included: stainless steel appliances, additional LED recessed lighting, additional coach lighting, decorative tile backsplash, integral blinds in rear entry door, and single basin kitchen sink