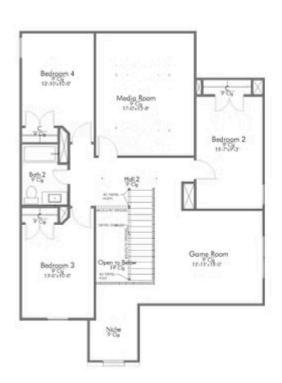

y built Stylecraft home of similar design. Actual options, colors, and selections may vary. Contact us for details!

New and improved! Walk into perfection in this spacious, welcoming floor plan! With a formal study, new open kitchen layout, formal dining area, and living room that flow together seamlessly, this floor plan is sure to please those looking for the ideal family home! Our favorite feature is a little surprise that's on the second story of the home that you'll just have to see for yourself.

Additional options included: stainless steel appliances, additional LED recessed lighting, additional coach lighting, decorative tile backsplash, integral blinds in rear entry door, and single basin kitchen sink





#### 1725 Spence Street

**TEMPLE, TX 76502** 



## 2516 2ND FLOOR PLAN











### 1725 Spence Street

**TEMPLE, TX 76502** 











### 1725 Spence Street

**TEMPLE, TX 76502**