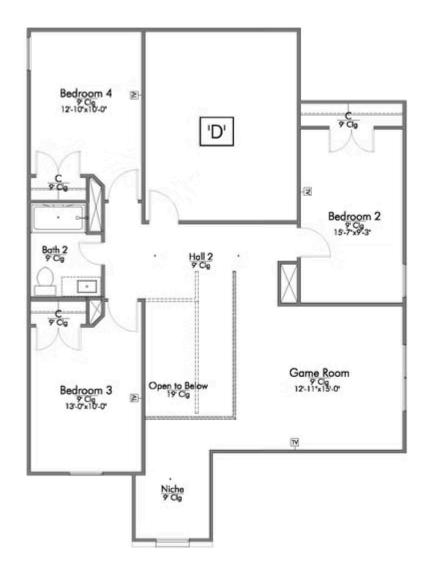

Some images shown may be from a previously built Stylecraft home of similar design. Actual options, colors, and selections may vary.

Contact us for details!

New and improved! Walk into perfection in this spacious, welcoming floor plan! With a formal study, new open kitchen layout, formal dining area, and living room that flow together seamlessly, this floor plan is sure to please those looking for the ideal family home! Our favorite feature is a little surprise that's on the second story of the home that you'll just have to see for yourself.