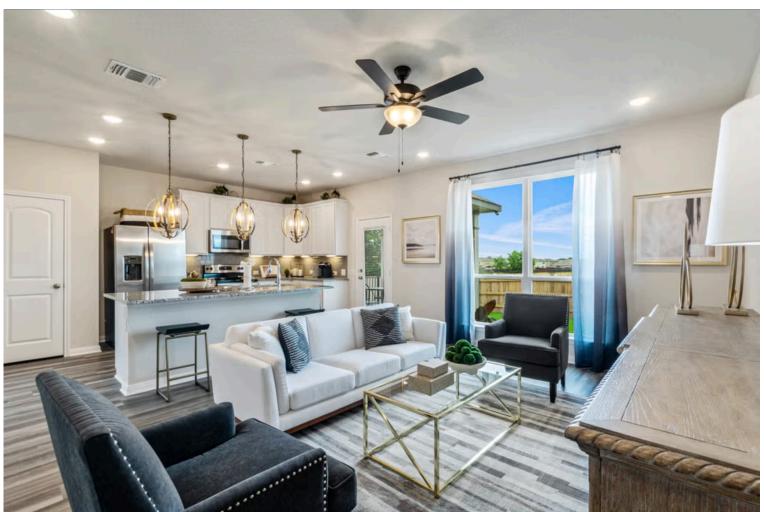

Some images shown may be from a previously built Stylecraft home of similar design. Actual options, colors, and selections may vary.

Contact us for details!

New and improved! Walk into perfection in this spacious, welcoming floor plan! With a formal study, new open kitchen layout, formal dining area, and living room that flow together seamlessly, this floor plan is sure to please those looking for the ideal family home! Our favorite feature is a little surprise that's on the second story of the home that you'll just have to see for yourself.

Additional options included: Stainless Steel Appliances, a Decorative Tile Backsplash, Integral Miniblinds in the Rear Door, an Upgraded Front Door, Additional LED Recessed Lighting, Two Exterior Coach Lights, a Single Basin Kitchen Sink, and 2" PVC Blinds Throughout