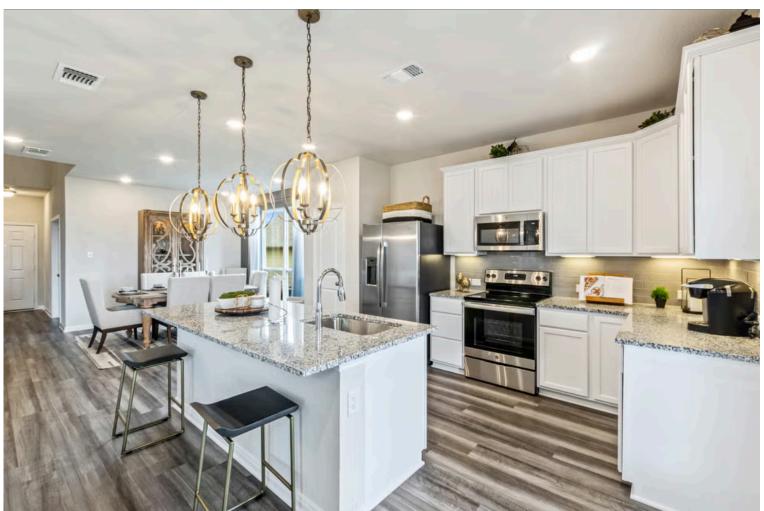

Some images shown may be from a previously built Stylecraft home of similar design. Actual options, colors, and selections may vary.

Contact us for details!

New and improved! Walk into perfection in this spacious, welcoming floor plan! With a formal study, new open kitchen layout, formal dining area, and living room that flow together seamlessly, this floor plan is sure to please those looking for the ideal family home! Our favorite feature is a little surprise that's on the second story of the home that you'll just have to see for yourself.

Additional options included: Stainless Steel Appliances, a Decorative Tile Backsplash, Integral Miniblinds in the Rear Door, an Upgraded Front Door, Additional LED Recessed Lighting, Two Exterior Coach Lights, a Single Basin Kitchen Sink, and 2" PVC Blinds Throughout