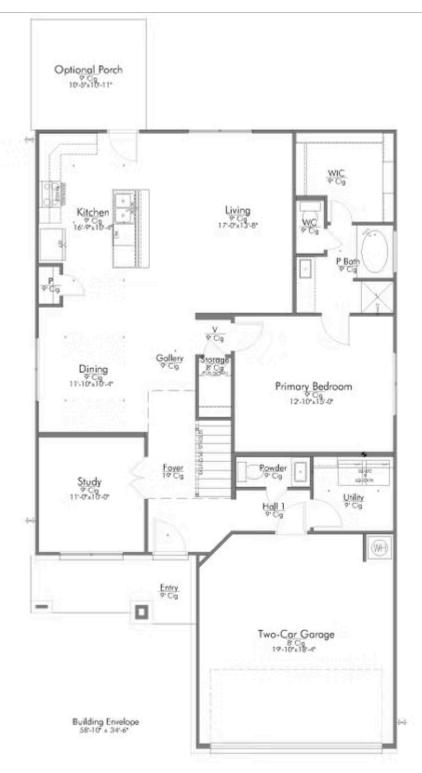

Some images shown may be from a previously built Stylecraft home of similar design. Actual options, colors, and selections may vary.

Contact us for details!

New and improved! Walk into perfection in this spacious, welcoming floor plan! With a formal study, new open kitchen layout, formal dining area, and living room that flow together seamlessly, this floor plan is sure to please those looking for the ideal family home! Our favorite feature is a little surprise that's on the second story of the home that you'll just have to see for yourself.

Additional options included: Stainless Steel Appliances, a Decorative Tile Backsplash, Integral Miniblinds in the Rear Door, an Upgraded Front Door, Additional LED Recessed Lighting, Two Exterior Coach Lights, a Single Basin Kitchen Sink, and 2" PVC Blinds Throughout