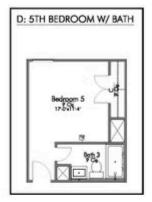

Some images shown may be from a previously built Stylecraft home of similar design. Actual options, colors, and selections may vary.

Contact us for details!

New and improved! Walk into perfection in this spacious, welcoming floor plan! With a formal study, new open kitchen layout, formal dining area, and living room that flow together seamlessly, this floor plan is sure to please those looking for the ideal family home! Our favorite feature is a little surprise that's on the second story of the home that you'll just have to see for yourself.