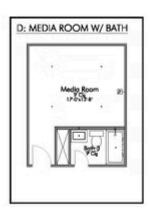

Some images shown may be from a previously built Stylecraft home of similar design. Actual options, colors, and selections may vary.

Contact us for details!

New and improved! Walk into perfection in this spacious, welcoming floor plan! With a formal study, new open kitchen layout, formal dining area, and living room that flow together seamlessly, this floor plan is sure to please those looking for the ideal family home! Our favorite feature is a little surprise that's on the second story of the home that you'll just have to see for yourself.