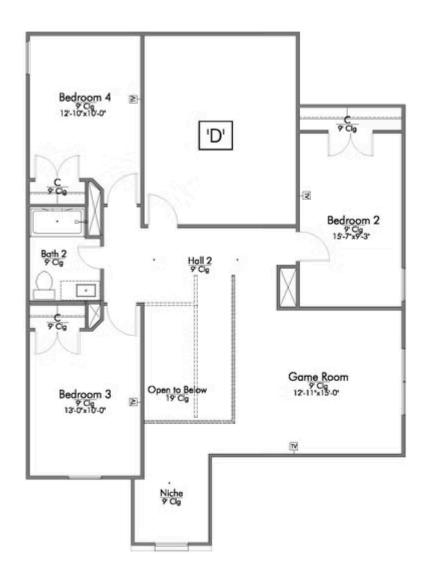

ously built Stylecraft home of similar design. Actual options, colors, and selections may vary. Contact us for details!

New and improved! Walk into perfection in this spacious, welcoming floor plan! With a formal study, new open kitchen layout, formal dining area, and living room that flow together seamlessly, this floor plan is sure to please those looking for the ideal family home! Our favorite feature is a little surprise that's on the second story of the home that you'll just have to see for yourself.