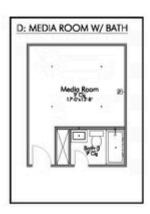

588 Ft<sup>2</sup>

4 Bedrooms

2.5 Bathrooms

2 Car Garage

ously built Stylecraft home of similar design. Actual options, colors, and selections may vary. Contact us for details!

New and improved! Walk into perfection in this spacious, welcoming floor plan! With a formal study, new open kitchen layout, formal dining area, and living room that flow together seamlessly, this floor plan is sure to please those looking for the ideal family home! Our favorite feature is a little surprise that's on the second story of the home that you'll just have to see for yourself.

Additional options included: Stainless steel appliances, an upgraded front door, a Half Lite back door, additional LED recessed lighting, two exterior coach lights, and a single basin kitchen sink