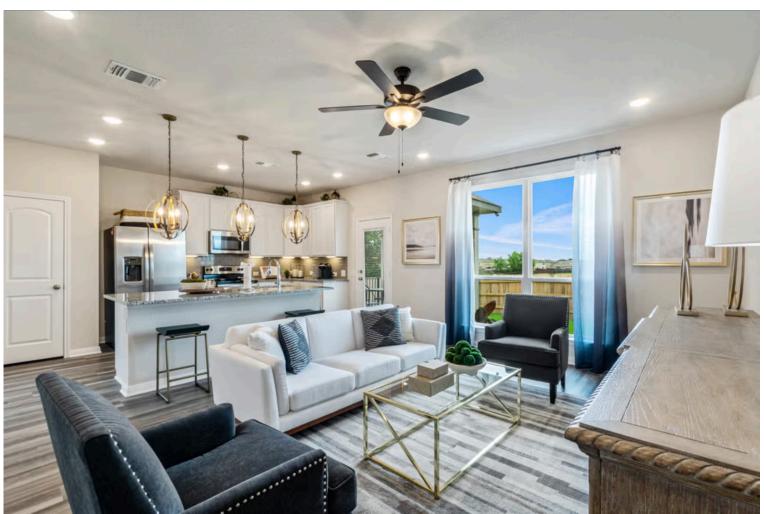

ously built Stylecraft home of similar design. Actual options, colors, and selections may vary. Contact us for details!

New and improved! Walk into perfection in this spacious, welcoming floor plan! With a formal study, new open kitchen layout, formal dining area, and living room that flow together seamlessly, this floor plan is sure to please those looking for the ideal family home! Our favorite feature is a little surprise that's on the second story of the home that you'll just have to see for yourself.

Additional options included: Stainless steel appliances, an upgraded front door, a Half Lite back door, additional LED recessed lighting, two exterior coach lights, and a single basin kitchen sink