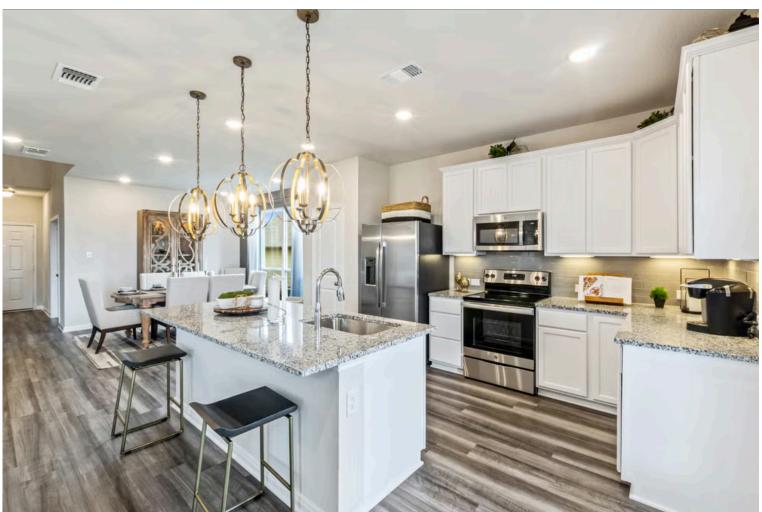

ously built Stylecraft home of similar design. Actual options, colors, and selections may vary. Contact us for details!

New and improved! Walk into perfection in this spacious, welcoming floor plan! With a formal study, new open kitchen layout, formal dining area, and living room that flow together seamlessly, this floor plan is sure to please those looking for the ideal family home! Our favorite feature is a little surprise that's on the second story of the home that you'll just have to see for yourself.

Additional options included: Stainless steel appliances, an upgraded front door, a Half Lite back door, additional LED recessed lighting, two exterior coach lights, and a single basin kitchen sink