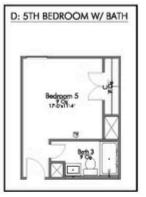

8 Ft<sup>2</sup>

4 Bedrooms

2.5 Bathrooms

2 Car Garage

ously built Stylecraft home of similar design. Actual options, colors, and selections may vary. Contact us for details!

New and improved! Walk into perfection in this spacious, welcoming floor plan! With a formal study, new open kitchen layout, formal dining area, and living room that flow together seamlessly, this floor plan is sure to please those looking for the ideal family home! Our favorite feature is a little surprise that's on the second story of the home that you'll just have to see for yourself.

Additional options included: Stainless steel appliances, an upgraded front door, a Half Lite back door, additional LED recessed lighting, two exterior coach lights, and a single basin kitchen sink