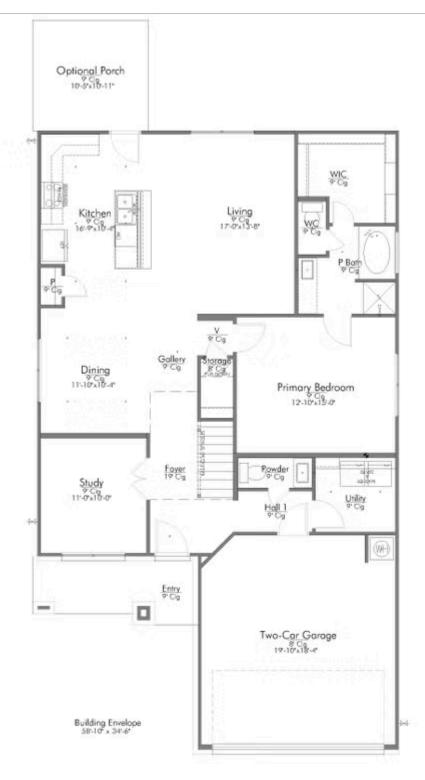

ously built Stylecraft home of similar design. Actual options, colors, and selections may vary. Contact us for details!

New and improved! Walk into perfection in this spacious, welcoming floor plan! With a formal study, new open kitchen layout, formal dining area, and living room that flow together seamlessly, this floor plan is sure to please those looking for the ideal family home! Our favorite feature is a little surprise that's on the second story of the home that you'll just have to see for yourself.