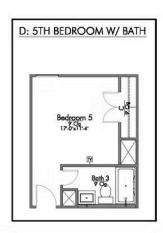

Some images shown may be from a previously built Stylecraft home of similar design. Actual options, colors, and selections may vary. Contact us for details!

New and improved! Walk into perfection in this spacious, welcoming floor plan! With a formal study, new open kitchen layout, formal dining area, and living room that flow together seamlessly, this floor plan is sure to please those looking for the ideal family home! Our favorite feature is a little surprise that's on the second story of the home that you'll just have to see for yourself.