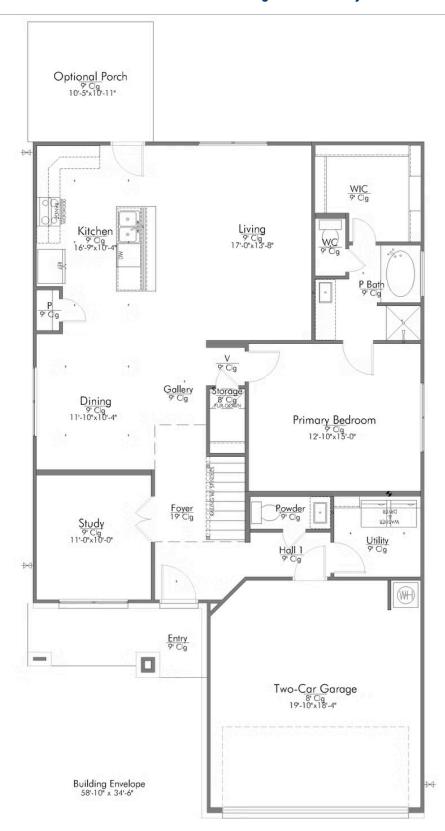

Some images shown may be from a previously built Stylecraft home of similar design. Actual options, colors, and selections may vary. Contact us for details!

New and improved! Walk into perfection in this spacious, welcoming floor plan! With a formal study, new open kitchen layout, formal dining area, and living room that flow together seamlessly, this floor plan is sure to please those looking for the ideal family home! Our favorite feature is a little surprise that's on the second story of the home that you'll just have to see for yourself.