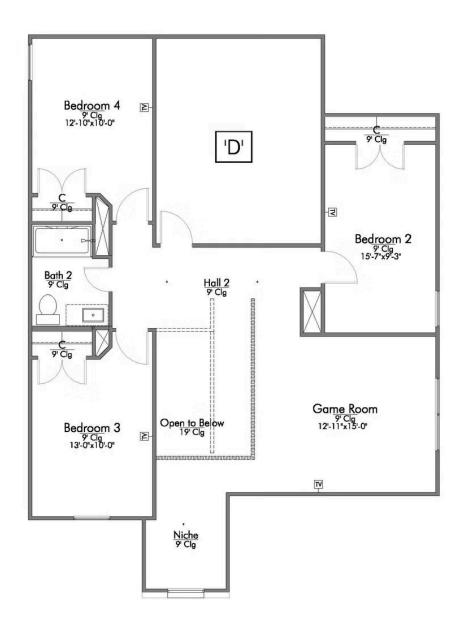

Some images shown may be from a previously built Stylecraft home of similar design. Actual options, colors, and selections may vary. Contact us for details!

New and improved! Walk into perfection in this spacious, welcoming floor plan! With a formal study, new open kitchen layout, formal dining area, and living room that flow together seamlessly, this floor plan is sure to please those looking for the ideal family home! Our favorite feature is a little surprise that's on the second story of the home that you'll just have to see for yourself.