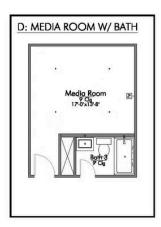

Some images shown may be from a previously built Stylecraft home of similar design. Actual options, colors, and selections may vary. Contact us for details!

New and improved! Walk into perfection in this spacious, welcoming floor plan! With a formal study, new open kitchen layout, formal dining area, and living room that flow together seamlessly, this floor plan is sure to please those looking for the ideal family home! Our favorite feature is a little surprise that's on the second story of the home that you'll just have to see for yourself.