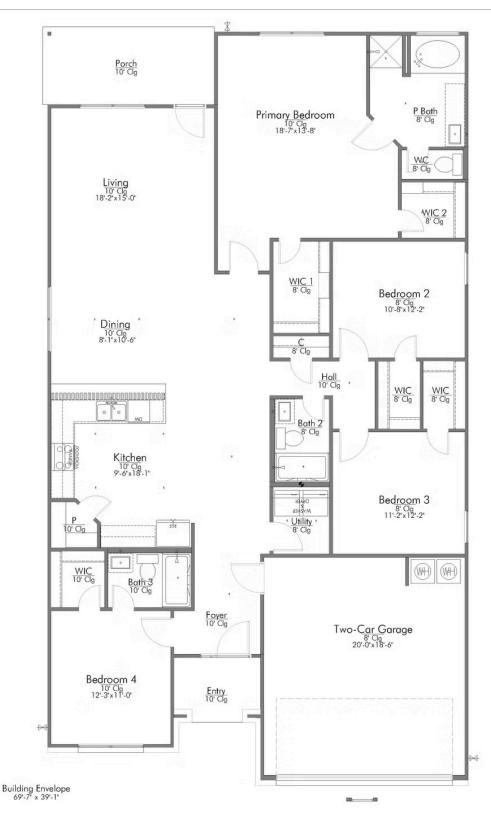

The 2082 The Reserve at Northgate Community

Some images shown may be from a previously built Stylecraft home of similar design. Actual options, colors, and selections may vary. Contact us for details!

This 4 bedroom, 3 bath home is exactly what you've been looking for. Featuring a secondary bedroom suite, it's the perfect home for a multi-generational family, those looking for a private space for guests, or added privacy for one of your children. With walk-in closets in every bedroom and dual walk-in closets in the primary, you won't run out of storage space. Walk into your open concept living area, where you'll have more than enough room to cuddle up or host all of your friends and family.