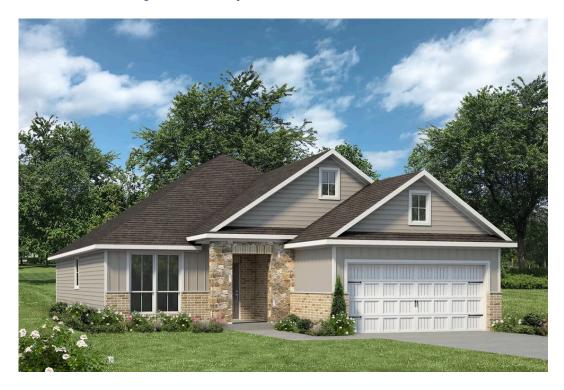

## 1728 Spence Street TEMPLE, TX 76502

**The Reserve at Northgate Community** 

1.845 Ft<sup>2</sup>

4 Bedrooms

3 Bathrooms

2 Car Garage

Some images shown may be from a previously built Stylecraft home of similar design. Actual options, colors, and selections may vary. Contact us for details!

The definition of personal elegance, the 1846 is one of our most warm and welcoming floor plans. We love the newly-expanded open concept kitchen, living room, and breakfast area, and how you can choose between having a study, dining room, or 4th bedroom. The primary bedroom is incredibly spacious, with a large walk-in closet, private shower, and garden tub. With more options to personalize through our gorgeous interior and exterior selections, you'll never feel more at home.