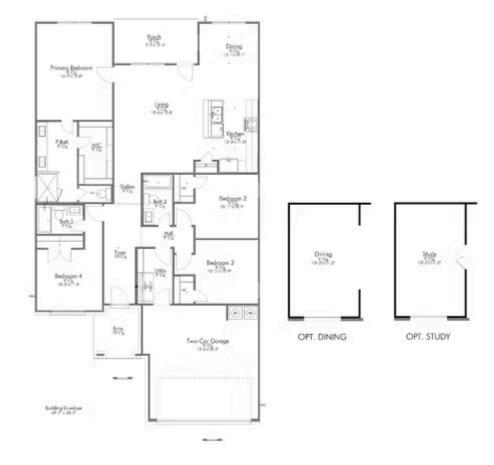

## 1728 Spence Street

**TEMPLE, TX 76502** 

The definition of personal elegance, the 1846 is one of our most warm and welcoming floor plans. We love the newly-expanded open concept kitchen, living room, and breakfast area, and how you can choose between having a study, dining room, or 4th bedroom. The primary bedroom is incredibly spacious, with a large walk-in closet, private shower, and garden tub. With more options to personalize through our gorgeous interior and exterior selections, you'll never feel more at home.

Additional options included: stainless steel appliances, additional LED recessed lighting, additional coach lighting, decorative tile backsplash, upgraded front door, and integral blinds in rear entry door