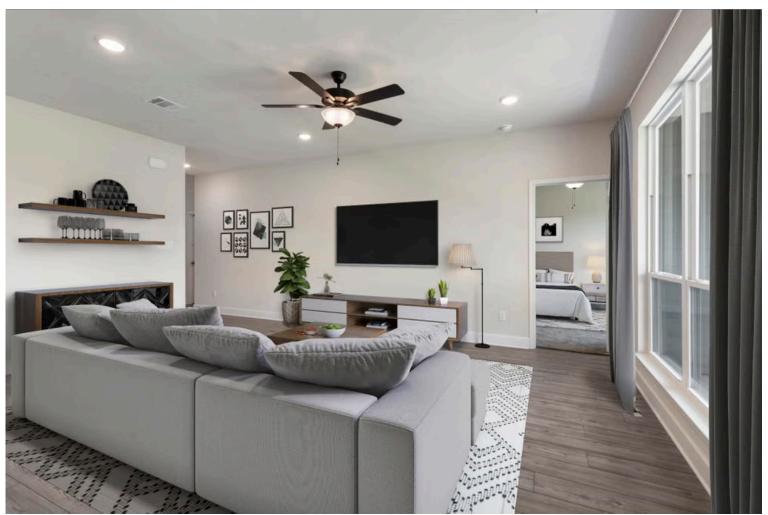

The definition of personal elegance, the 1846 is one of our most warm and welcoming floor plans. We love the newly-expanded open concept kitchen, living room, and breakfast area, and how you can choose between having a study, dining room, or 4th bedroom. The primary bedroom is incredibly spacious, with a large walk-in closet, private shower, and garden tub. With more options to personalize through our gorgeous interior and exterior selections, you'll never feel more at home.