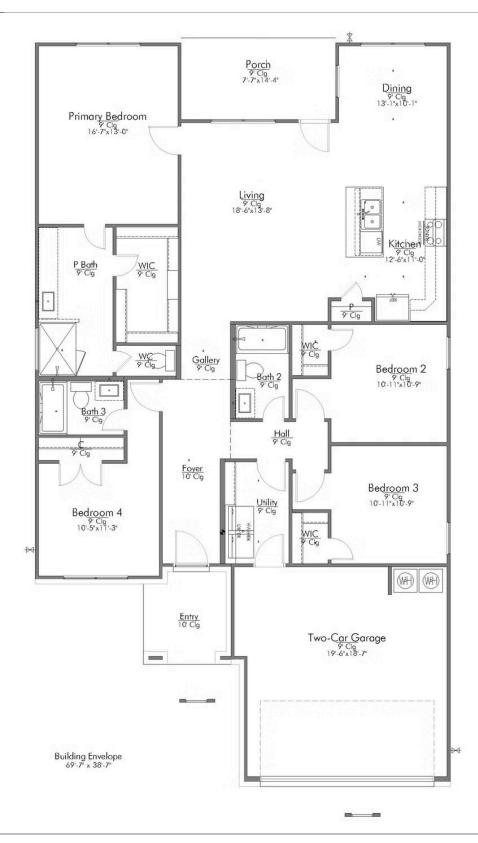

PRICE FROM: \$319,900

Some images shown may be from a previously built Stylecraft home of similar design. Actual options, colors, and selections may vary. Contact us for details!

The definition of personal elegance, the 1846 is one of our most warm and welcoming floor plans. We love the newly-expanded open concept kitchen, living room, and breakfast area, and how you can choose between having a study, dining room, or 4th bedroom. The primary bedroom is incredibly spacious, with a large walk-in closet, private shower, and garden tub. With more options to personalize through our gorgeous interior and exterior selections, you'll never feel more at home.