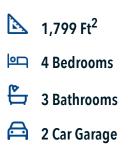

PRICE FROM: \$319,900

Some images shown may be from a previously built Stylecraft home of similar design. Actual options, colors, and selections may vary. Contact us for details!

The definition of personal elegance, the 1846 is one of our most warm and welcoming floor plans. We love the newly-expanded open concept kitchen, living room, and breakfast area, and how you can choose between having a study, dining room, or 4th bedroom. The primary bedroom is incredibly spacious, with a large walk-in closet, private shower, and garden tub. With more options to personalize through our gorgeous interior and exterior selections, you'll never feel more at home.