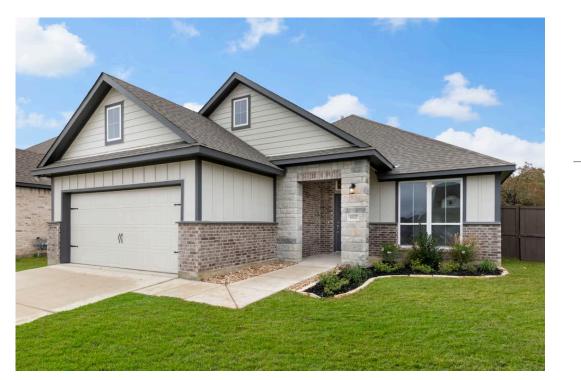

PRICE FROM: \$319,900

Some images shown may be from a previously built Stylecraft home of similar design. Actual options, colors, and selections may vary. Contact us for details!

The definition of personal elegance, the 1846 is one of our most warm and welcoming floor plans. We love the newly-expanded open concept kitchen, living room, and breakfast area, and how you can choose between having a study, dining room, or 4th bedroom. The primary bedroom is incredibly spacious, with a large walk-in closet, private shower, and garden tub. With more options to personalize through our gorgeous interior and exterior selections, you'll never feel more at home.