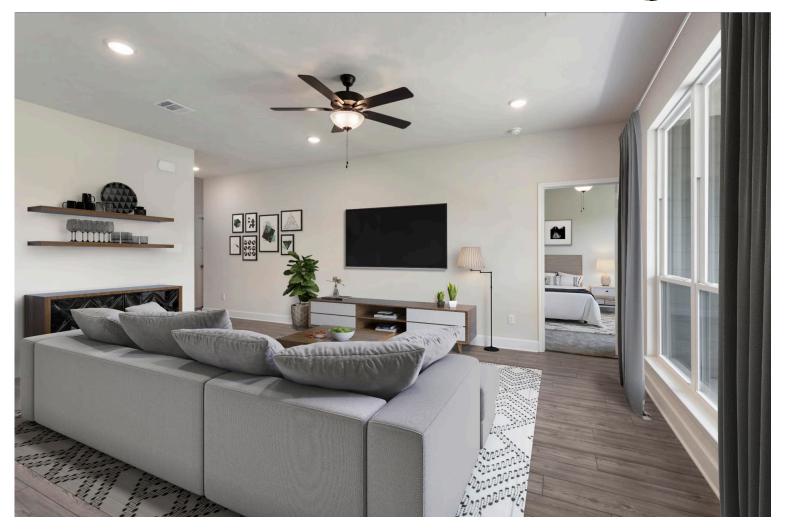

PRICE FROM: \$319,900

Some images shown may be from a previously built Stylecraft home of similar design. Actual options, colors, and selections may vary. Contact us for details!

The definition of personal elegance, the 1846 is one of our most warm and welcoming floor plans. We love the newly-expanded open concept kitchen, living room, and breakfast area, and how you can choose between having a study, dining room, or 4th bedroom. The primary bedroom is incredibly spacious, with a large walk-in closet, private shower, and garden tub. With more options to personalize through our gorgeous interior and exterior selections, you'll never feel more at home.