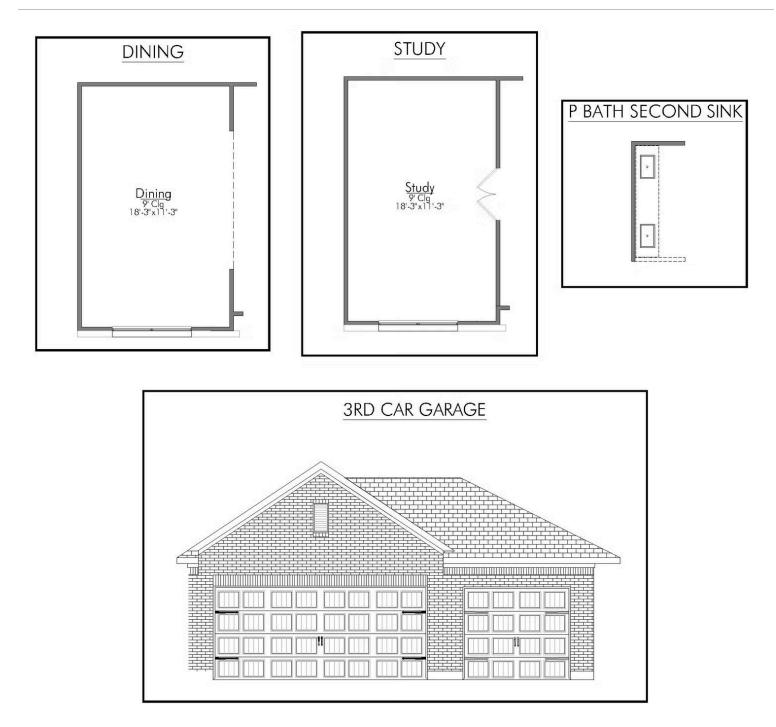

PRICE FROM: \$319,900

Some images shown may be from a previously built Stylecraft home of similar design. Actual options, colors, and selections may vary. Contact us for details!

The definition of personal elegance, the 1846 is one of our most warm and welcoming floor plans. We love the newly-expanded open concept kitchen, living room, and breakfast area, and how you can choose between having a study, dining room, or 4th bedroom. The primary bedroom is incredibly spacious, with a large walk-in closet, private shower, and garden tub. With more options to personalize through our gorgeous interior and exterior selections, you'll never feel more at home.