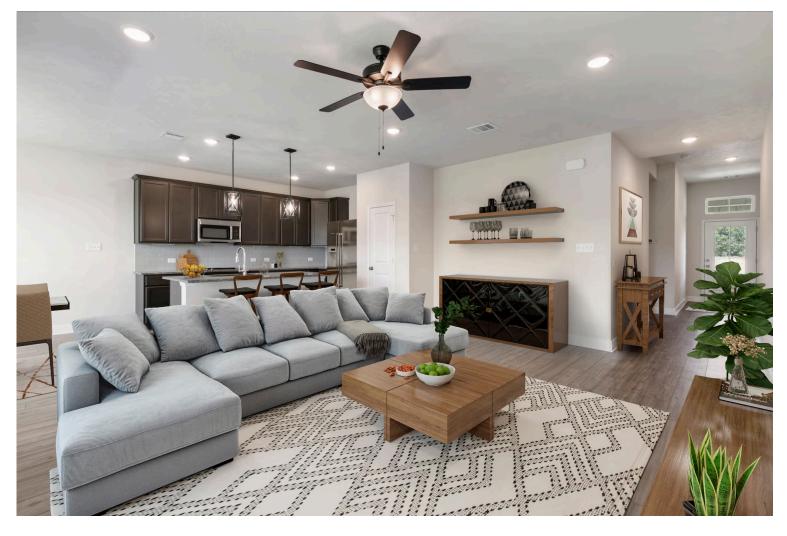

PRICE FROM: \$319,900

Some images shown may be from a previously built Stylecraft home of similar design. Actual options, colors, and selections may vary. Contact us for details!

The definition of personal elegance, the 1846 is one of our most warm and welcoming floor plans. We love the newly-expanded open concept kitchen, living room, and breakfast area, and how you can choose between having a study, dining room, or 4th bedroom. The primary bedroom is incredibly spacious, with a large walk-in closet, private shower, and garden tub. With more options to personalize through our gorgeous interior and exterior selections, you'll never feel more at home.