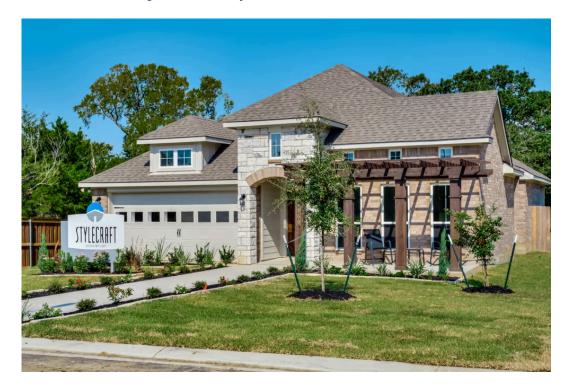

## 1736 Spence Street TEMPLE, TX 76502

The Reserve at Northgate Community

1,868 Ft<sup>2</sup>

□□ 3 Bedrooms

2 Bathrooms

2 Car Garage

If charm and elegance are what you're looking for – Welcome home! A favorite of many, the 1818 has several features that make it stand out from the rest. From the moment your eyes catch the stunning exterior, you're captivated. Interior features include dual living areas to use as you choose, a large kitchen with granite-topped island that is open through the dining and living room, stunning windows flowing with natural light, an optional study alcove, and a spacious master suite. Stylecraft's selections round out everything that make this floor plan so special.