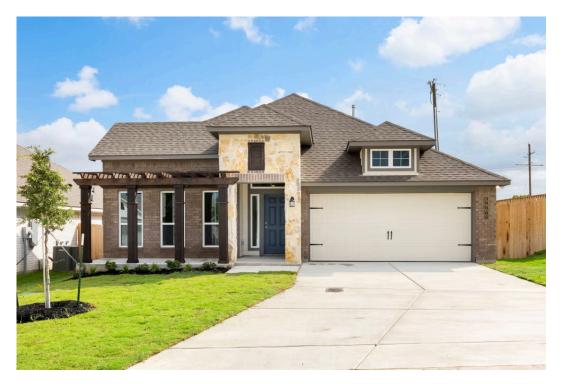

## 1893 Longmire Loop TEMPLE, TX 76502

The Reserve at Northgate Community

If charm and elegance are what you're looking for – Welcome home! A favorite of many, the 1818 has several features that make it stand out from the rest. From the moment your eyes catch the stunning exterior, you're captivated. Interior features include dual living areas to use as you choose, a large kitchen with granite-topped island that is open through the dining and living room, stunning windows flowing with natural light, an optional study alcove, and a spacious master suite. Stylecraft's selections round out everything that make this floor plan so special.