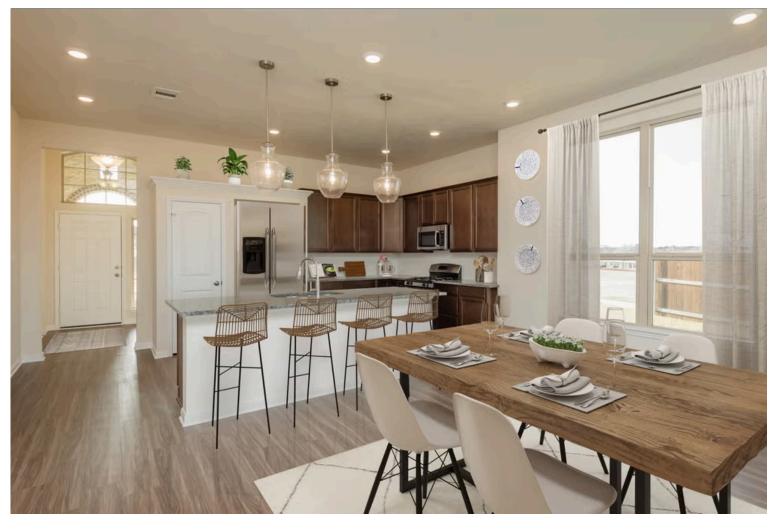

## 1893 Longmire Loop TEMPLE, TX 76502

The Reserve at Northgate Community

If charm and elegance are what you're looking for – Welcome home! A favorite of many, the 1818 has several features that make it stand out from the rest. From the moment your eyes catch the stunning exterior, you're captivated. Interior features include dual living areas to use as you choose, a large kitchen with granite-topped island that is open through the dining and living room, stunning windows flowing with natural light, an optional study alcove, and a spacious master suite. Stylecraft's selections round out everything that make this floor plan so special.