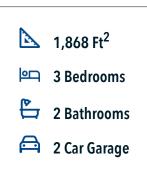

## 1893 Longmire Loop TEMPLE, TX 76502

The Reserve at Northgate Community

If charm and elegance are what you're looking for – Welcome home! A favorite of many, the 1818 has several features that make it stand out from the rest. From the moment your eyes catch the stunning exterior, you're captivated. Interior features include dual living areas to use as you choose, a large kitchen with granite-topped island that is open through the dining and living room, stunning windows flowing with natural light, an optional study alcove, and a spacious master suite. Stylecraft's selections round out everything that make this floor plan so special.