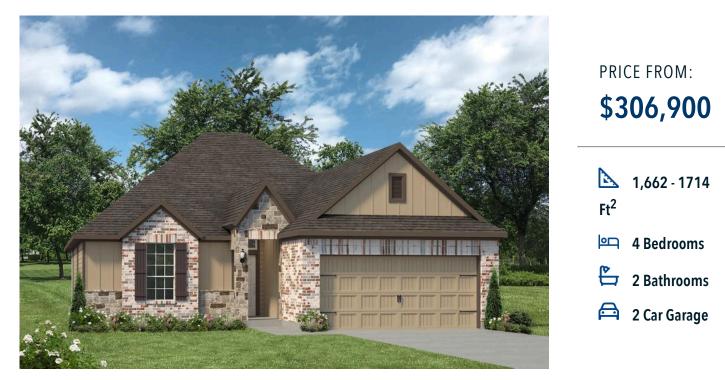

## The 1651 The Reserve at Northgate Community

Some images shown may be from a previously built Stylecraft home of similar design. Actual options, colors, and selections may vary. Contact us for details!

This four-bedroom, two bath home is a great option for those looking for more bedrooms without a second story! You won't believe your eyes as you walk into the great space that is the open concept living room, dining room, and kitchen. With all of its wonderful features, to include walk-in closets, granite countertops, and corner kitchen with island, you are sure to love this home!