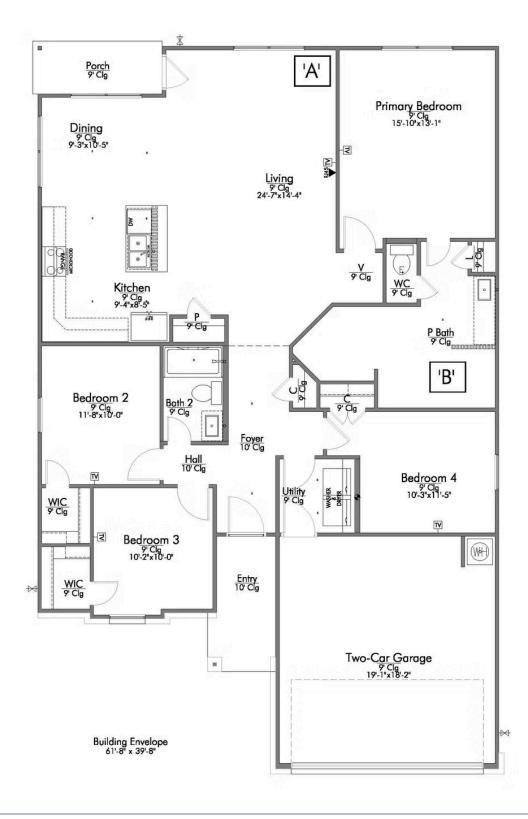

This four-bedroom, two bath home is a great option for those looking for more bedrooms without a second story! You won't believe your eyes as you walk into the great space that is the open concept living room, dining room, and kitchen. With all of its wonderful features, to include walk-in closets, granite countertops, and corner kitchen with island, you are sure to love this home!