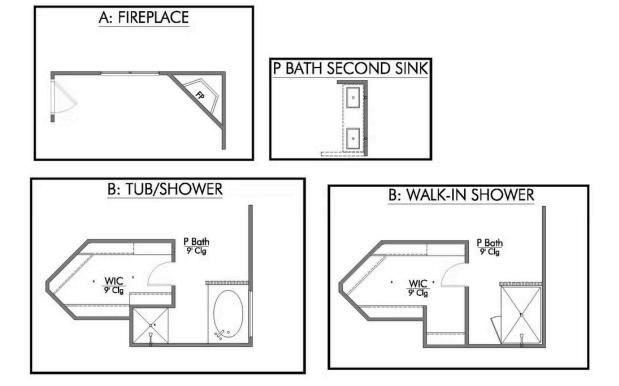

This four-bedroom, two bath home is a great option for those looking for more bedrooms without a second story! You won't believe your eyes as you walk into the great space that is the open concept living room, dining room, and kitchen. With all of its wonderful features, to include walk-in closets, granite countertops, and corner kitchen with island, you are sure to love this home!