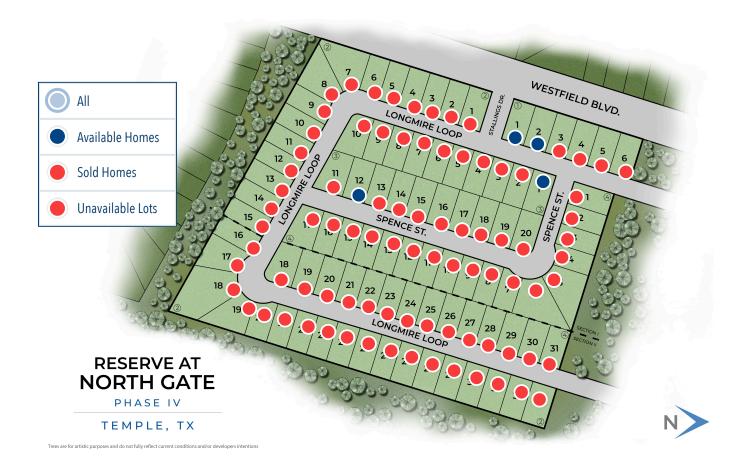

North Gate is within walking distance of the newly approved 300-acre Crossroads Recreational Park. This recreational park is sure to provide superior quality of life with activities such as tennis, jogging trails, and even a park for the little ones.