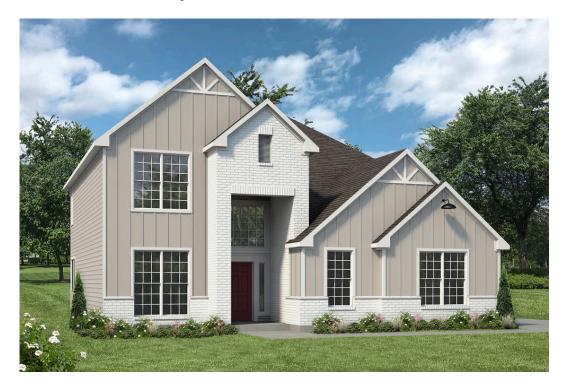

## 1812 Ember Drive TEMPLE, TX 76502

**The Homestead Community** 

PRICE:

\$499,900

2,598 Ft<sup>2</sup>

4 Bedrooms

2.5 Bathrooms

角 2 Car Garage

Some images shown may be from a previously built Stylecraft home of similar design. Actual options, colors, and selections may vary. Contact us for details!

Looking to wow your visitors? You are instantly going to fall in love with this luxurious 4 bedroom, 2.5 bath home! The curb appeal of this home is to die for and the entrance to this home is truly stunning. You're immediately greeted by a grand 19-foot foyer. Once inside, you will be wowed by the spacious and thoughtful layout, a large utility room, and all of the natural light let in by the windows in the breakfast nook and living room. Also on the main floor is an oversized primary bedroom suite with a walk-in closet that dreams are made of. Upstairs, you will find spacious secondary bedrooms and a loft that your family will love.