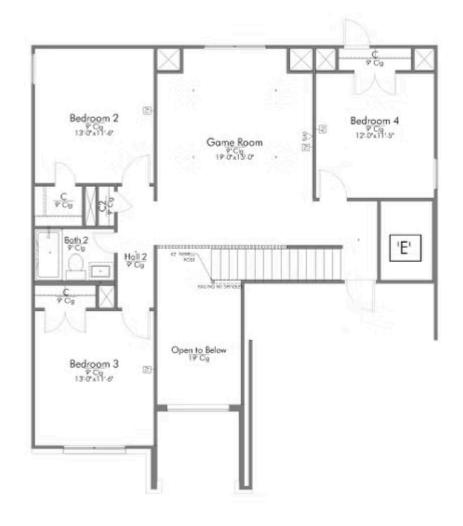

Some images shown may be from a previously built Stylecraft home of similar design. Actual options, colors, and selections may vary. Contact us for details!

Looking to wow your visitors? You are instantly going to fall in love with this luxurious 4 bedroom, 2.5 bath home! The curb appeal of this home is to die for and the entrance to this home is truly stunning. You're immediately greeted by a grand 19-foot foyer. Once inside, you will be wowed by the spacious and thoughtful layout, a large utility room, and all of the natural light let in by the windows in the breakfast nook and living room. Also on the main floor is an oversized primary bedroom suite with a walk-in closet that dreams are made of. Upstairs, you will find spacious secondary bedrooms and a loft that your family will love.

## 1812 Ember Drive

**TEMPLE, TX 76502** 