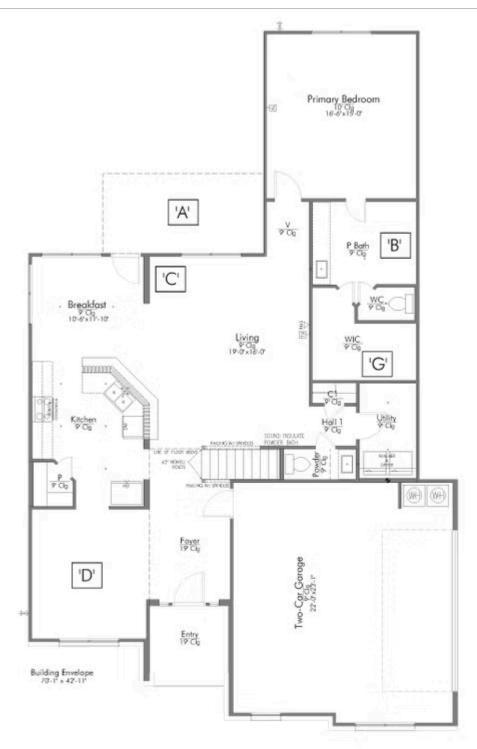

Some images shown may be from a previously built Stylecraft home of similar design. Actual options, colors, and selections may vary. Contact us for details!

Looking to wow your visitors? You are instantly going to fall in love with this luxurious 4 bedroom, 2.5 bath home! The curb appeal of this home is to die for and the entrance to this home is truly stunning. You're immediately greeted by a grand 19-foot foyer. Once inside, you will be wowed by the spacious and thoughtful layout, a large utility room, and all of the natural light let in by the windows in the breakfast nook and living room. Also on the main floor is an oversized primary bedroom suite with a walk-in closet that dreams are made of. Upstairs, you will find spacious secondary bedrooms and a loft that your family will love.

## 1812 Ember Drive

**TEMPLE, TX 76502** 