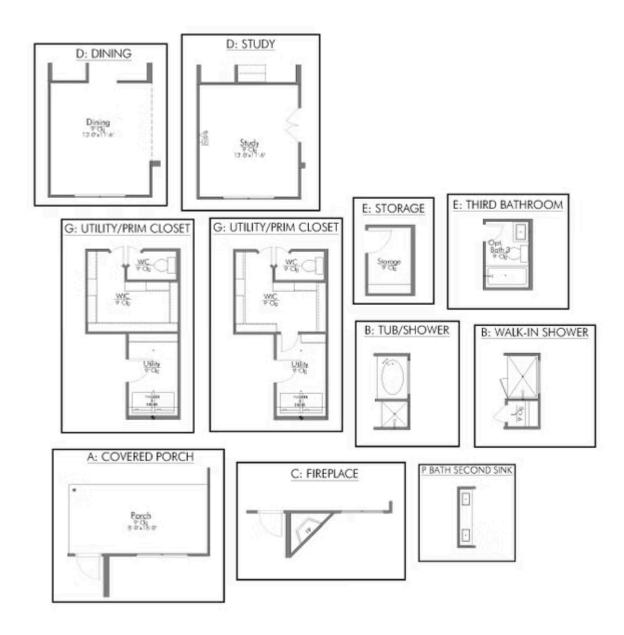

Some images shown may be from a previously built Stylecraft home of similar design. Actual options, colors, and selections may vary. Contact us for details!

Looking to wow your visitors? You are instantly going to fall in love with this luxurious 4 bedroom, 2.5 bath home! The curb appeal of this home is to die for and the entrance to this home is truly stunning. You're immediately greeted by a grand 19-foot foyer. Once inside, you will be wowed by the spacious and thoughtful layout, a large utility room, and all of the natural light let in by the windows in the breakfast nook and living room. Also on the main floor is an oversized primary bedroom suite with a walk-in closet that dreams are made of. Upstairs, you will find spacious secondary bedrooms and a loft that your family will love.

## 1812 Ember Drive

**TEMPLE, TX 76502** 