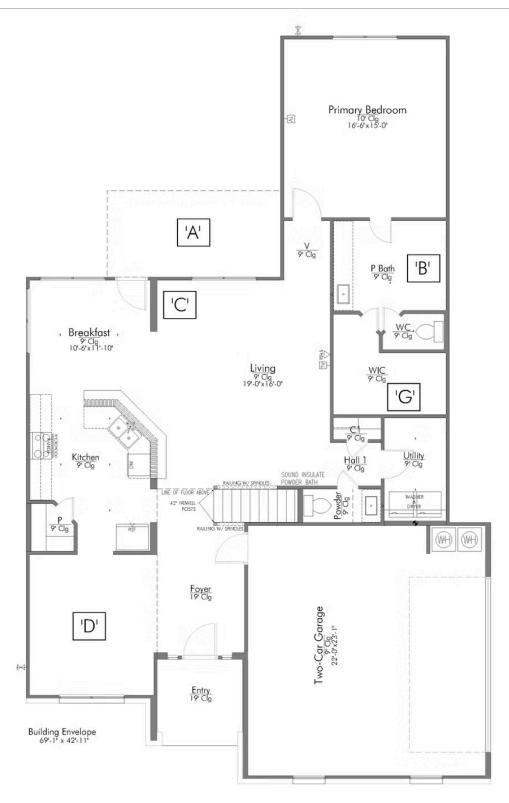

Garage

Some images shown may be from a previously built Stylecraft home of similar design. Actual options, colors, and selections may vary. Contact us for details!

Looking to wow your visitors? You are instantly going to fall in love with this luxurious 4 bedroom, 2.5 bath home! The curb appeal of this home is to die for and the entrance to this home is truly stunning. You're immediately greeted by a grand 19-foot foyer. Once inside, you will be wowed by the spacious and thoughtful layout, a large utility room, and all of the natural light let in by the windows in the breakfast nook and living room. Also on the main floor is an oversized primary bedroom suite with a walk-in closet that dreams are made of. Upstairs, you will find spacious secondary bedrooms and a loft that your family will love.