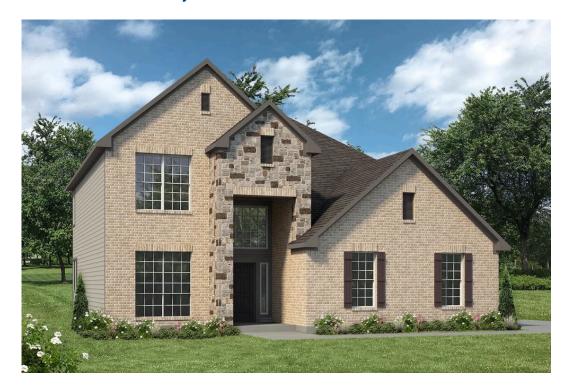

Garage

Some images shown may be from a previously built Stylecraft home of similar design. Actual options, colors, and selections may vary. Contact us for details!

Looking to wow your visitors? You are instantly going to fall in love with this luxurious 4 bedroom, 2.5 bath home! The curb appeal of this home is to die for and the entrance to this home is truly stunning. You're immediately greeted by a grand 19-foot foyer. Once inside, you will be wowed by the spacious and thoughtful layout, a large utility room, and all of the natural light let in by the windows in the breakfast nook and living room. Also on the main floor is an oversized primary bedroom suite with a walk-in closet that dreams are made of. Upstairs, you will find spacious secondary bedrooms and a loft that your family will love.