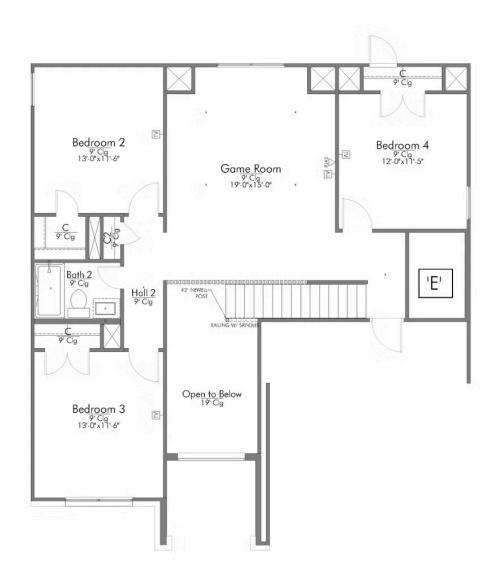

Garage

Some images shown may be from a previously built Stylecraft home of similar design. Actual options, colors, and selections may vary. Contact us for details!

Looking to wow your visitors? You are instantly going to fall in love with this luxurious 4 bedroom, 2.5 bath home! The curb appeal of this home is to die for and the entrance to this home is truly stunning. You're immediately greeted by a grand 19-foot foyer. Once inside, you will be wowed by the spacious and thoughtful layout, a large utility room, and all of the natural light let in by the windows in the breakfast nook and living room. Also on the main floor is an oversized primary bedroom suite with a walk-in closet that dreams are made of. Upstairs, you will find spacious secondary bedrooms and a loft that your family will love.