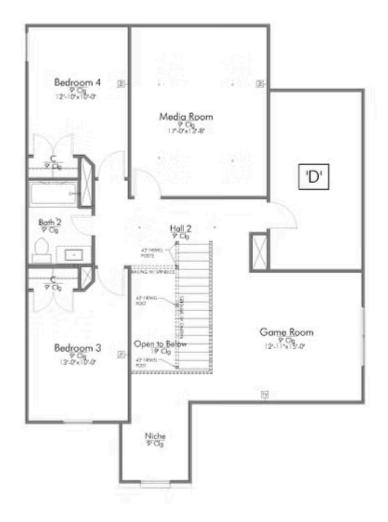

#### The Homestead Community

Some images shown may be from a previously built Stylecraft home of similar design. Actual options, colors, and selections may vary. Contact us for details!

New and improved! Walk into perfection in this spacious, welcoming floor plan! With a formal study, new open kitchen layout, formal dining area, and living room that flow together seamlessly, this floor plan is sure to please those looking for the ideal family home! Our favorite feature is a little surprise that's on the second story of the home that you'll just have to see for yourself.