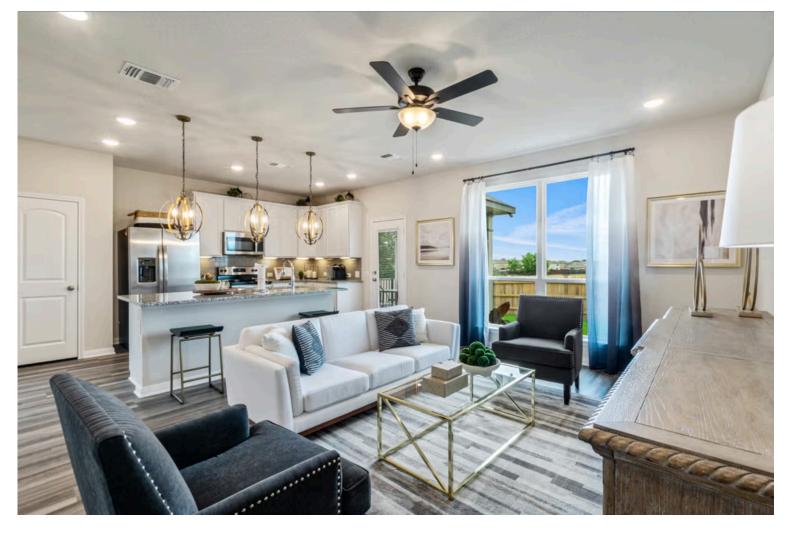

#### The Homestead Community

Some images shown may be from a previously built Stylecraft home of similar design. Actual options, colors, and selections may vary. Contact us for details!

New and improved! Walk into perfection in this spacious, welcoming floor plan! With a formal study, new open kitchen layout, formal dining area, and living room that flow together seamlessly, this floor plan is sure to please those looking for the ideal family home! Our favorite feature is a little surprise that's on the second story of the home that you'll just have to see for yourself.

Additional Options Included: Painted Cabinets Throughout, a Decorative Tile Backsplash, Level 2 Granite Countertops Throughout, Integral Miniblinds in the Back Door, Additional LED Recessed Lighting, Under Cabinet Lighting, and Luxury Electric Appliances