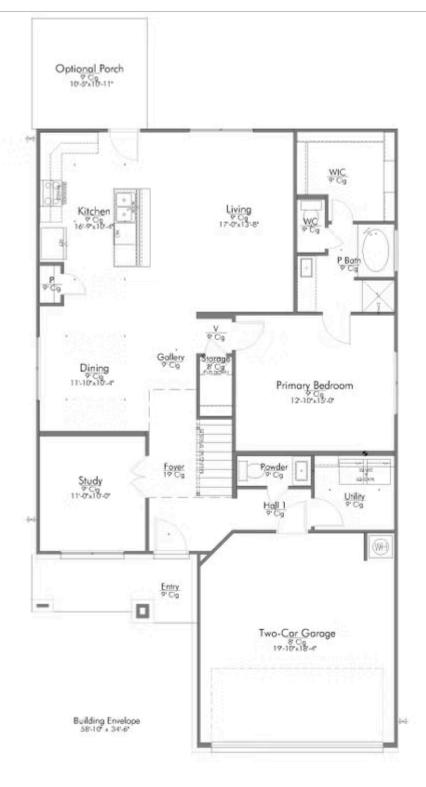

#### The Homestead Community

Some images shown may be from a previously built Stylecraft home of similar design. Actual options, colors, and selections may vary. Contact us for details!

New and improved! Walk into perfection in this spacious, welcoming floor plan! With a formal study, new open kitchen layout, formal dining area, and living room that flow together seamlessly, this floor plan is sure to please those looking for the ideal family home! Our favorite feature is a little surprise that's on the second story of the home that you'll just have to see for yourself.

Additional Options Included: Painted Cabinets Throughout, a Decorative Tile Backsplash, Level 2 Granite Countertops Throughout, Integral Miniblinds in the Back Door, Additional LED Recessed Lighting, Under Cabinet Lighting, and Luxury Electric Appliances