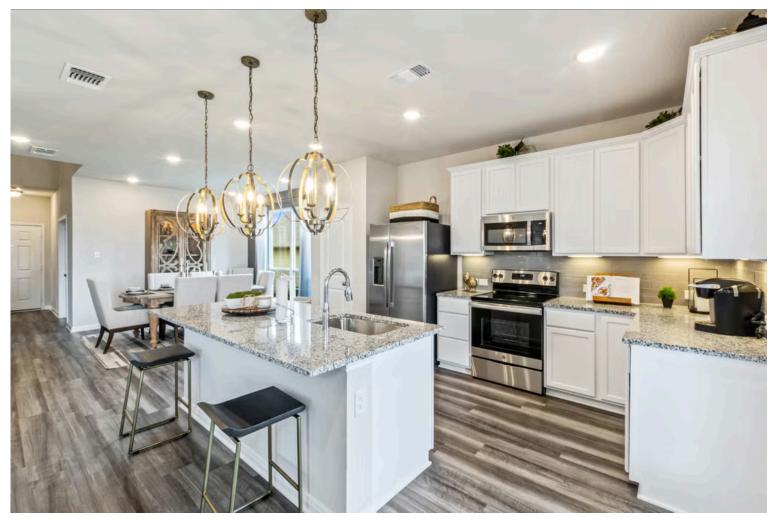

#### The Homestead Community

Some images shown may be from a previously built Stylecraft home of similar design. Actual options, colors, and selections may vary. Contact us for details!

New and improved! Walk into perfection in this spacious, welcoming floor plan! With a formal study, new open kitchen layout, formal dining area, and living room that flow together seamlessly, this floor plan is sure to please those looking for the ideal family home! Our favorite feature is a little surprise that's on the second story of the home that you'll just have to see for yourself.

Additional Options Included: Painted Cabinets Throughout, a Decorative Tile Backsplash, Level 2 Granite Countertops Throughout, Integral Miniblinds in the Back Door, Additional LED Recessed Lighting, Under Cabinet Lighting, and Luxury Electric Appliances