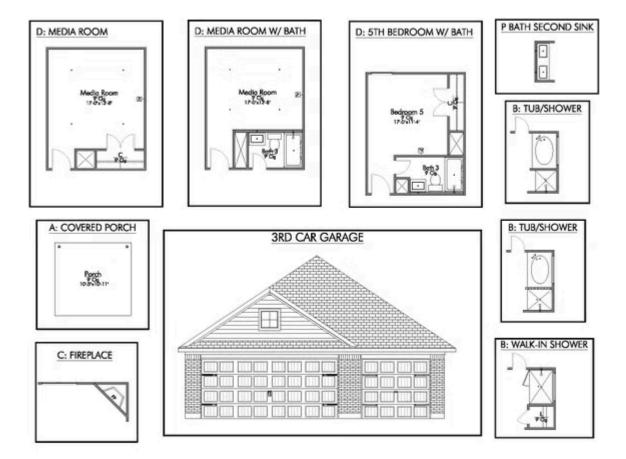

ctual options, colors, and selections may vary. Contact us for details!

New and improved! Walk into perfection in this spacious, welcoming floor plan! With a formal study, new open kitchen layout, formal dining area, and living room that flow together seamlessly, this floor plan is sure to please those looking for the ideal family home! Our favorite feature is a little surprise that's on the second story of the home that you'll just have to see for yourself.

Additional Options Included: Painted Cabinets Throughout, a Decorative Tile Backsplash, Level 2 Granite Countertops Throughout, Integral Miniblinds in the Back Door, Additional LED Recessed Lighting, Under Cabinet Lighting, and Luxury Electric Appliances













#### TYLECRAFT° 💼



TEMPLE, TX 76502









TEMPLE, TX 76502









TEMPLE, TX 76502



Questions? 866-445-3840







TEMPLE, TX 76502