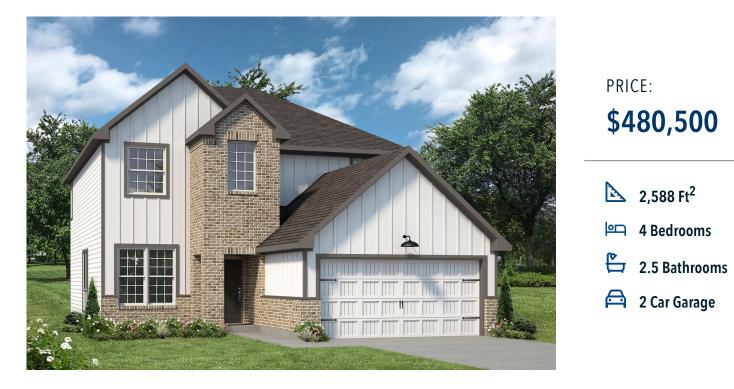

# 1912 Ember Drive TEMPLE, TX 76502

#### The Homestead Community

Some images shown may be from a previously built Stylecraft home of similar design. Actual options, colors, and selections may vary. Contact us for details!

New and improved! Walk into perfection in this spacious, welcoming floor plan! With a formal study, new open kitchen layout, formal dining area, and living room that flow together seamlessly, this floor plan is sure to please those looking for the ideal family home! Our favorite feature is a little surprise that's on the second story of the home that you'll just have to see for yourself.

Additional Options Included: Painted Cabinets Throughout, a Decorative Tile Backsplash, Level 2 Granite Countertops Throughout, Integral Miniblinds in the Back Door, Additional LED Recessed Lighting, Under Cabinet Lighting, and Luxury Electric Appliances