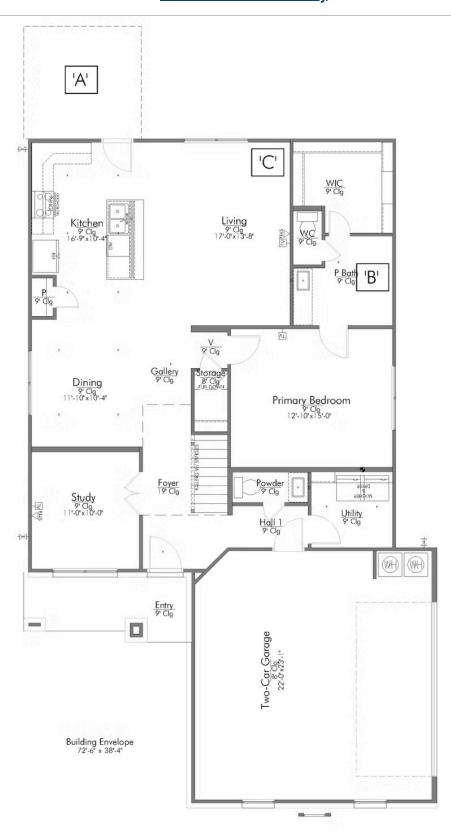

Garage

Some images shown may be from a previously built Stylecraft home of similar design. Actual options, colors, and selections may vary. Contact us for details!

New and improved! Walk into perfection in this spacious, welcoming floor plan! With a formal study, new open kitchen layout, formal dining area, and living room that flow together seamlessly, this floor plan is sure to please those looking for the ideal family home! Our favorite feature is a little surprise that's on the second story of the home that you'll just have to see for yourself.