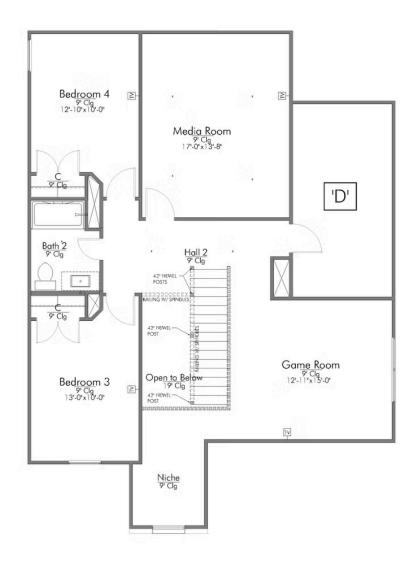

Garage

Some images shown may be from a previously built Stylecraft home of similar design. Actual options, colors, and selections may vary. Contact us for details!

New and improved! Walk into perfection in this spacious, welcoming floor plan! With a formal study, new open kitchen layout, formal dining area, and living room that flow together seamlessly, this floor plan is sure to please those looking for the ideal family home! Our favorite feature is a little surprise that's on the second story of the home that you'll just have to see for yourself.