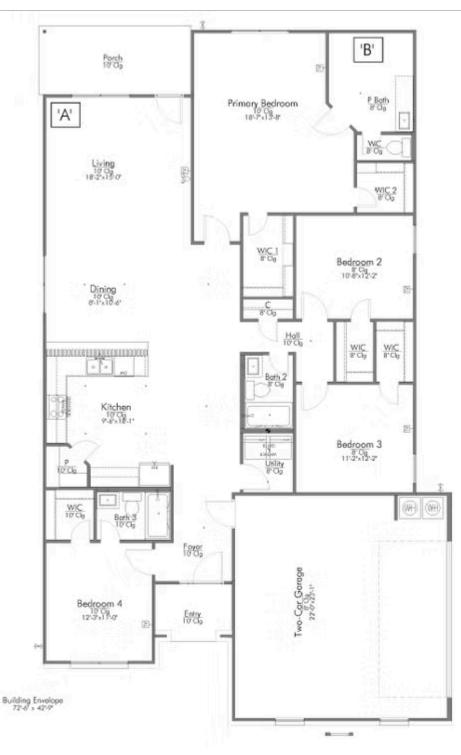

This 4 bedroom, 3 bath home is exactly what you've been looking for. Featuring a secondary bedroom suite, it's the perfect home for a multi-generational family, those looking for a private space for guests, or added privacy for one of your children. With walk-in closets in every bedroom and dual walk-in closets in the primary, you won't run out of storage space. Walk into your open concept living area, where you'll have more than enough room to cuddle up or host all of your friends and family.

Additional Options Included: Painted Cabinets Throughout, Quartz Countertops Throughout, Integral Miniblinds in the Rear Door, Additional LED Recessed Lighting, Under Cabinet Lighting, a Single Basin Kitchen Sink, Luxury Appliances, and Cabinets above the Washer and Dryer