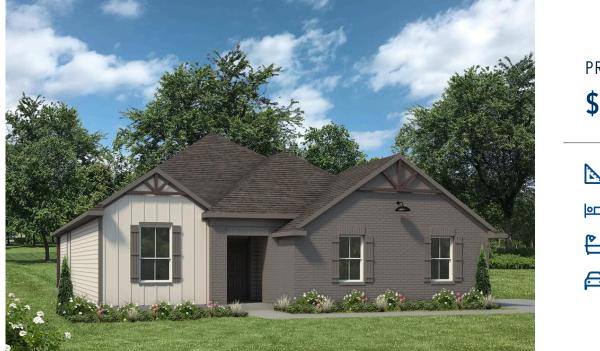

# 1924 Ember Drive TEMPLE, TX 76502

The Homestead Community

PRICE: \$441,500 2,043 Ft<sup>2</sup> 4 Bedrooms 3 Bathrooms 2 Car Garage

Some images shown may be from a previously built Stylecraft home of similar design. Actual options, colors, and selections may vary. Contact us for details!

This 4 bedroom, 3 bath home is exactly what you've been looking for. Featuring a secondary bedroom suite, it's the perfect home for a multi-generational family, those looking for a private space for guests, or added privacy for one of your children. With walk-in closets in every bedroom and dual walk-in closets in the primary, you won't run out of storage space. Walk into your open concept living area, where you'll have more than enough room to cuddle up or host all of your friends and family.