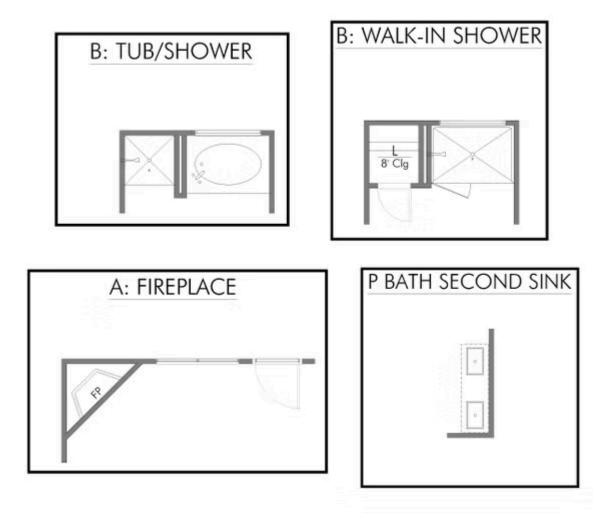

Additional Options Included: Painted Cabinets Throughout, Quartz Countertops Throughout, Integral Miniblinds in the Rear Door, Additional LED Recessed Lighting, Under Cabinet Lighting, a Single Basin Kitchen Sink, Luxury Appliances, and Cabinets above the Washer and Dryer