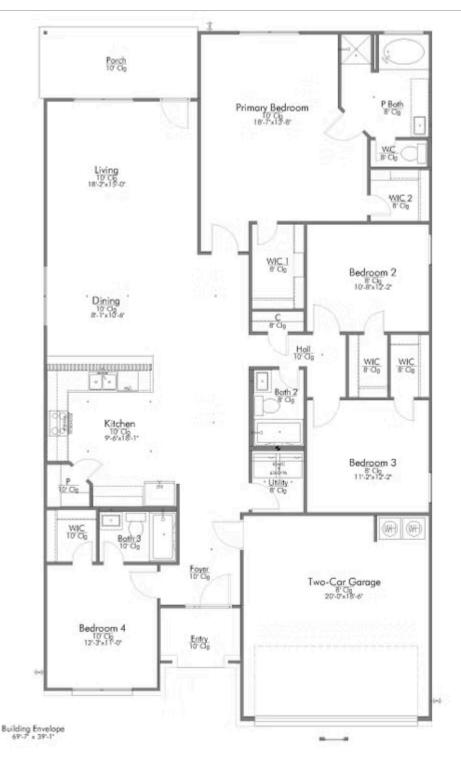

This 4 bedroom, 3 bath home is exactly what you've been looking for. Featuring a secondary bedroom suite, it's the perfect home for a multi-generational family, those looking for a private space for guests, or added privacy for one of your children. With walk-in closets in every bedroom and dual walk-in closets in the primary, you won't run out of storage space. Walk into your open concept living area, where you'll have more than enough room to cuddle up or host all of your friends and family.

Additional Options Included: Painted Cabinets Throughout, Quartz Countertops Throughout, Integral Miniblinds in the Rear Door, Additional LED Recessed Lighting, Under Cabinet Lighting, a Single Basin Kitchen Sink, Luxury Appliances, and Cabinets above the Washer and Dryer