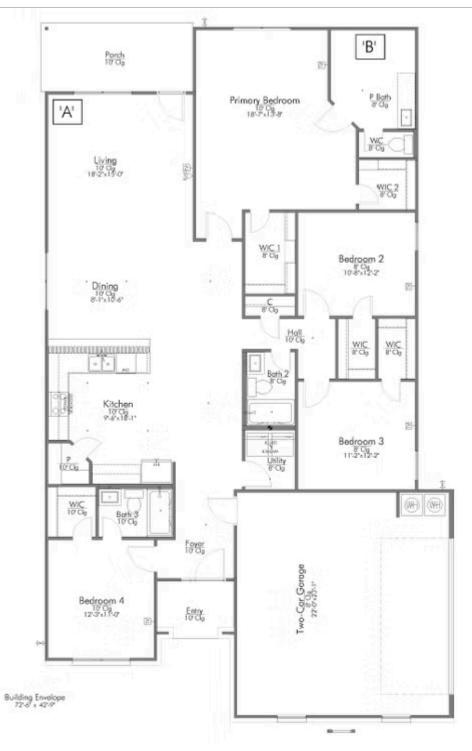

Some images shown may be from a previously built Stylecraft home of similar design. Actual options, colors, and selections may vary. Contact us for details!

This 4 bedroom, 3 bath home is exactly what you've been looking for. Featuring a secondary bedroom suite, it's the perfect home for a multi-generational family, those looking for a private space for guests, or added privacy for one of your children. With walk-in closets in every bedroom and dual walk-in closets in the primary, you won't run out of storage space. Walk into your open concept living area, where you'll have more than enough room to cuddle up or host all of your friends and family.