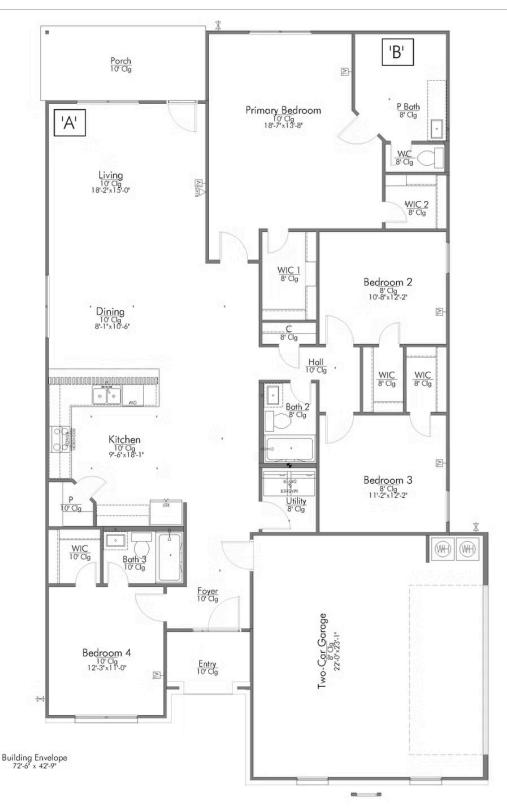

Garage

Some images shown may be from a previously built Stylecraft home of similar design. Actual options, colors, and selections may vary. Contact us for details!

This 4 bedroom, 3 bath home is exactly what you've been looking for. Featuring a secondary bedroom suite, it's the perfect home for a multi-generational family, those looking for a private space for guests, or added privacy for one of your children. With walk-in closets in every bedroom and dual walk-in closets in the primary, you won't run out of storage space. Walk into your open concept living area, where you'll have more than enough room to cuddle up or host all of your friends and family.