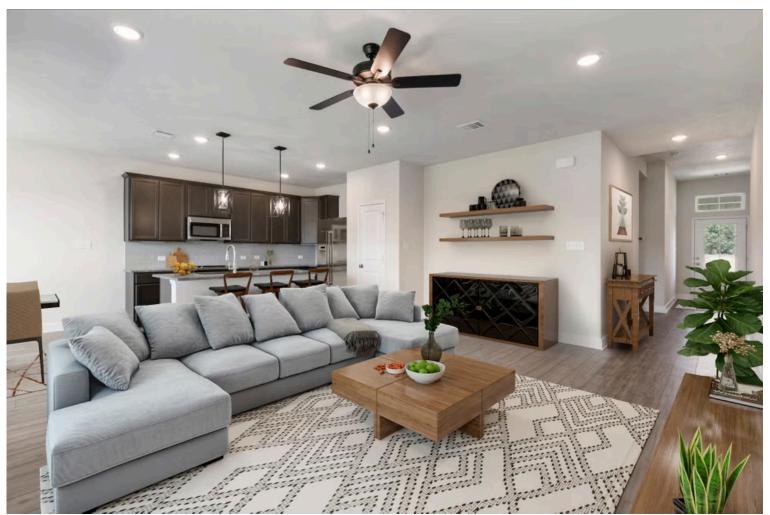

The definition of personal elegance, the 1846 is one of our most warm and welcoming floor plans. We love the newly-expanded open concept kitchen, living room, and breakfast area, and how you can choose between having a study, dining room, or 4th bedroom. The primary bedroom is incredibly spacious, with a large walk-in closet, private shower, and garden tub. With more options to personalize through our gorgeous interior and exterior selections, you'll never feel more at home.