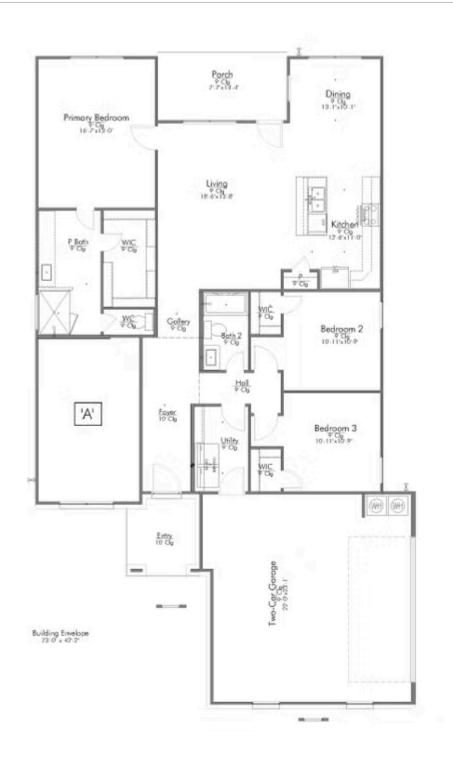

#### **The Homestead Community**

PRICE:

\$426,400

1,845 Ft<sup>2</sup>

3 Bedrooms

2 Bathrooms

🔁 2 Car Garage

Some images shown may be from a previously built Stylecraft home of similar design. Actual options, colors, and selections may vary. Contact us for details!

The definition of personal elegance, the 1846 is one of our most warm and welcoming floor plans. We love the newly-expanded open concept kitchen, living room, and breakfast area, and how you can choose between having a study, dining room, or 4th bedroom. The primary bedroom is incredibly spacious, with a large walk-in closet, private shower, and garden tub. With more options to personalize through our gorgeous interior and exterior selections, you'll never feel more at home.