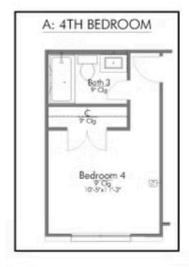

The definition of personal elegance, the 1846 is one of our most warm and welcoming floor plans. We love the newly-expanded open concept kitchen, living room, and breakfast area, and how you can choose between having a study, dining room, or 4th bedroom. The primary bedroom is incredibly spacious, with a large walk-in closet, private shower, and garden tub. With more options to personalize through our gorgeous interior and exterior selections, you'll never feel more at home.