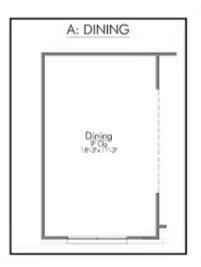

The definition of personal elegance, the 1846 is one of our most warm and welcoming floor plans. We love the newly-expanded open concept kitchen, living room, and breakfast area, and how you can choose between having a study, dining room, or 4th bedroom. The primary bedroom is incredibly spacious, with a large walk-in closet, private shower, and garden tub. With more options to personalize through our gorgeous interior and exterior selections, you'll never feel more at home.