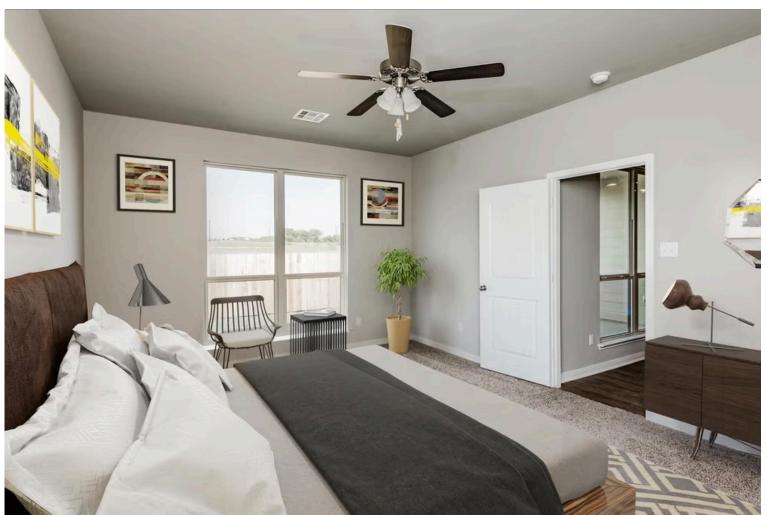

The definition of personal elegance, the 1846 is one of our most warm and welcoming floor plans. We love the newly-expanded open concept kitchen, living room, and breakfast area, and how you can choose between having a study, dining room, or 4th bedroom. The primary bedroom is incredibly spacious, with a large walk-in closet, private shower, and garden tub. With more options to personalize through our gorgeous interior and exterior selections, you'll never feel more at home.