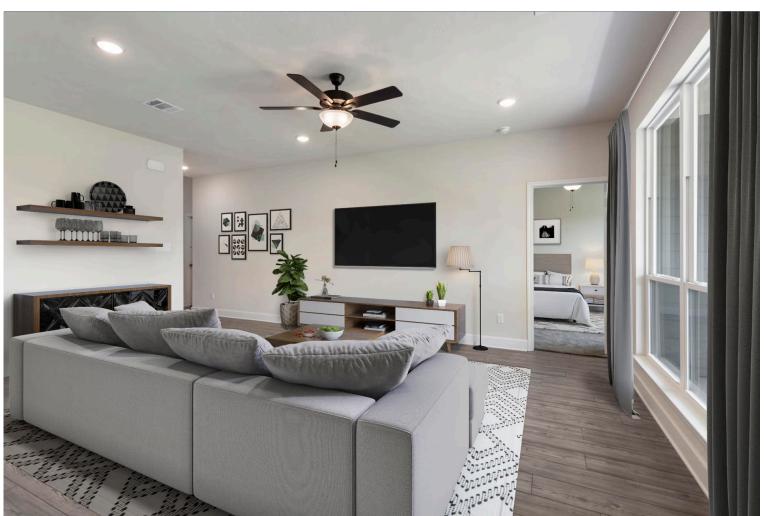

The definition of personal elegance, the 1846 is one of our most warm and welcoming floor plans. We love the newly-expanded open concept kitchen, living room, and breakfast area, and how you can choose between having a study, dining room, or 4th bedroom. The primary bedroom is incredibly spacious, with a large walk-in closet, private shower, and garden tub. With more options to personalize through our gorgeous interior and exterior selections, you'll never feel more at home.