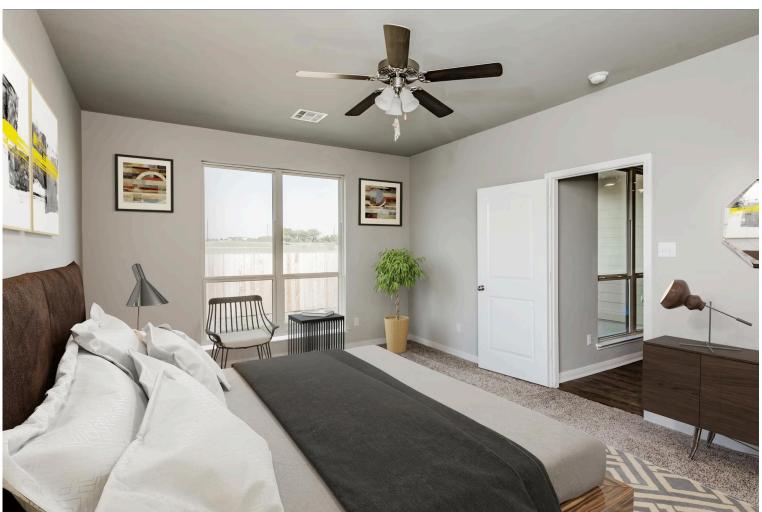

The definition of personal elegance, the 1846 is one of our most warm and welcoming floor plans. We love the newly-expanded open concept kitchen, living room, and breakfast area, and how you can choose between having a study, dining room, or 4th bedroom. The primary bedroom is incredibly spacious, with a large walk-in closet, private shower, and garden tub. With more options to personalize through our gorgeous interior and exterior selections, you'll never feel more at home.