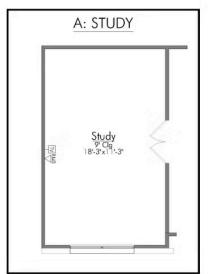

The definition of personal elegance, the 1846 is one of our most warm and welcoming floor plans. We love the newly-expanded open concept kitchen, living room, and breakfast area, and how you can choose between having a study, dining room, or 4th bedroom. The primary bedroom is incredibly spacious, with a large walk-in closet, private shower, and garden tub. With more options to personalize through our gorgeous interior and exterior selections, you'll never feel more at home.