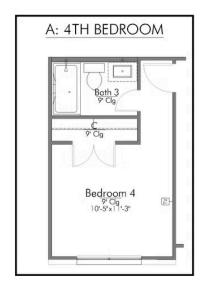

The definition of personal elegance, the 1846 is one of our most warm and welcoming floor plans. We love the newly-expanded open concept kitchen, living room, and breakfast area, and how you can choose between having a study, dining room, or 4th bedroom. The primary bedroom is incredibly spacious, with a large walk-in closet, private shower, and garden tub. With more options to personalize through our gorgeous interior and exterior selections, you'll never feel more at home.