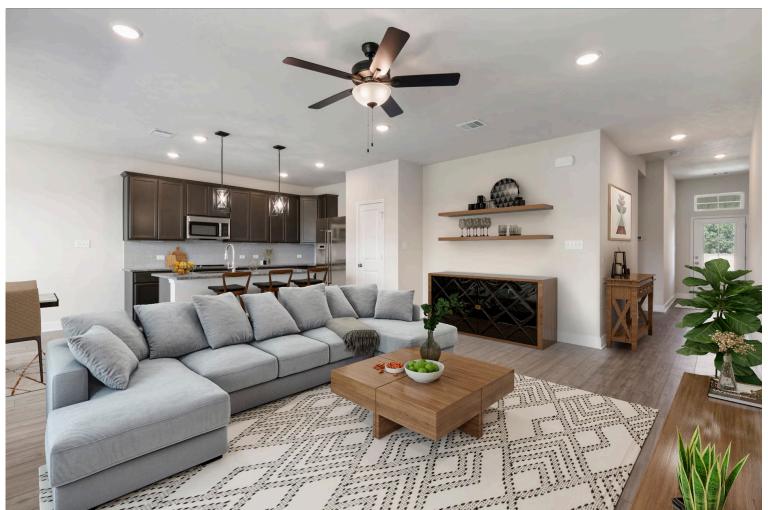

The definition of personal elegance, the 1846 is one of our most warm and welcoming floor plans. We love the newly-expanded open concept kitchen, living room, and breakfast area, and how you can choose between having a study, dining room, or 4th bedroom. The primary bedroom is incredibly spacious, with a large walk-in closet, private shower, and garden tub. With more options to personalize through our gorgeous interior and exterior selections, you'll never feel more at home.