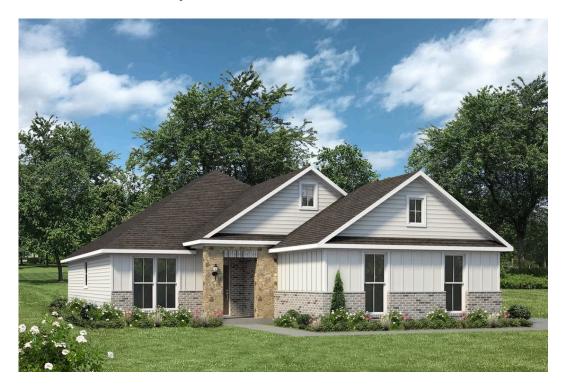

#### The 1846

#### **The Homestead Community**

PRICE FROM:

\$425,900

1,799 Ft<sup>2</sup>

4 Bedrooms

3 Bathrooms

🔁 2 Car Garage

Some images shown may be from a previously built Stylecraft home of similar design. Actual options, colors, and selections may vary. Contact us for details!

The definition of personal elegance, the 1846 is one of our most warm and welcoming floor plans. We love the newly-expanded open concept kitchen, living room, and breakfast area, and how you can choose between having a study, dining room, or 4th bedroom. The primary bedroom is incredibly spacious, with a large walk-in closet, private shower, and garden tub. With more options to personalize through our gorgeous interior and exterior selections, you'll never feel more at home.