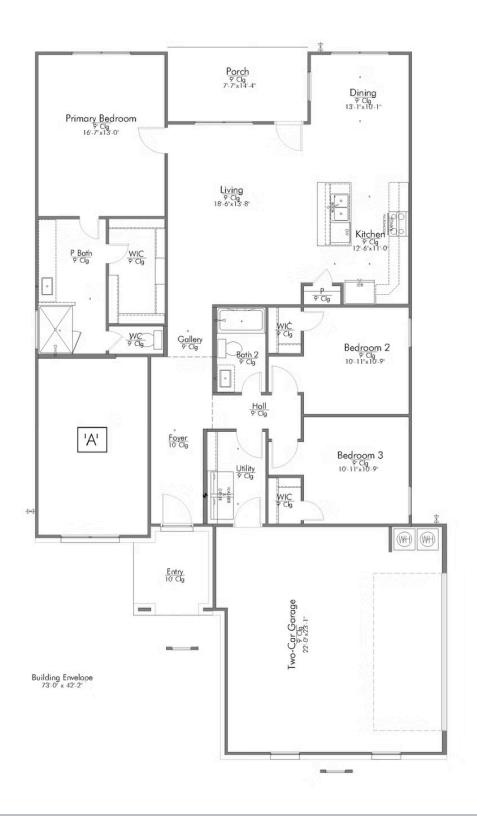

#### The 1846

#### **The Homestead Community**

PRICE FROM:

\$425,900

1,799 Ft<sup>2</sup>

4 Bedrooms

3 Bathrooms

🔁 2 Car Garage

Some images shown may be from a previously built Stylecraft home of similar design. Actual options, colors, and selections may vary. Contact us for details!

The definition of personal elegance, the 1846 is one of our most warm and welcoming floor plans. We love the newly-expanded open concept kitchen, living room, and breakfast area, and how you can choose between having a study, dining room, or 4th bedroom. The primary bedroom is incredibly spacious, with a large walk-in closet, private shower, and garden tub. With more options to personalize through our gorgeous interior and exterior selections, you'll never feel more at home.