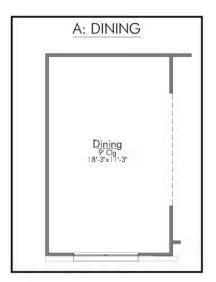

The definition of personal elegance, the 1846 is one of our most warm and welcoming floor plans. We love the newly-expanded open concept kitchen, living room, and breakfast area, and how you can choose between having a study, dining room, or 4th bedroom. The primary bedroom is incredibly spacious, with a large walk-in closet, private shower, and garden tub. With more options to personalize through our gorgeous interior and exterior selections, you'll never feel more at home.