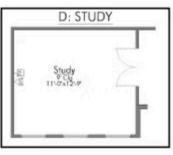

Additional Options Included: A Converted Life Space to a Study, Painted Cabinets Throughout, Level 2 Granite Countertops Throughout, Level 2 Decorative Tile Backsplash, Integral Miniblinds in the Rear Door, Additional LED Recessed Lighting, Two Exterior Coach Lights, and Under Cabinet Lighting