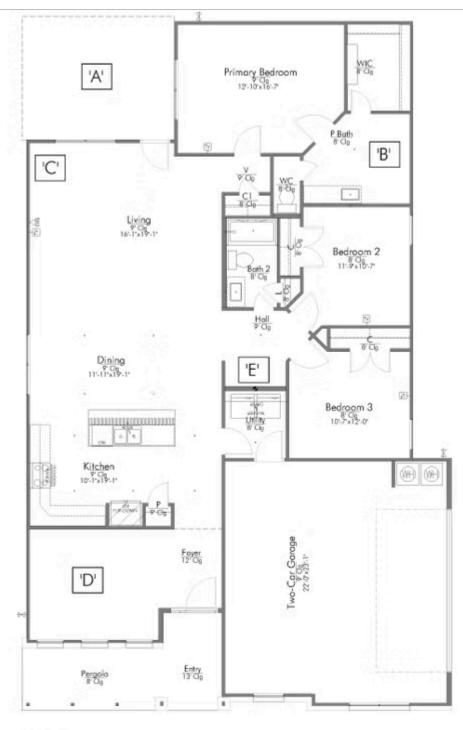

Some images shown may be from a previously built Stylecraft home of similar design. Actual options, colors, and selections may vary. Contact us for details!

If charm and elegance are what you're looking for – Welcome home! A favorite of many, the 1818 has several features that make it stand out from the rest. From the moment your eyes catch the stunning exterior, you're captivated. Interior features include dual living areas to use as you choose, a large kitchen with granite-topped island that is open through the dining and living room, stunning windows flowing with natural light, an optional study alcove, and a spacious primary suite. Stylecraft's selections round out everything that make this floor plan so special.

Additional Options Included: A Converted Life Space to a Study, Painted Cabinets Throughout, Level 2 Granite Countertops Throughout, Level 2 Decorative Tile Backsplash, Integral Miniblinds in the Rear Door, Additional LED Recessed Lighting, Two Exterior Coach Lights, and Under Cabinet Lighting

Building Envelope 68-10' x 42-7'