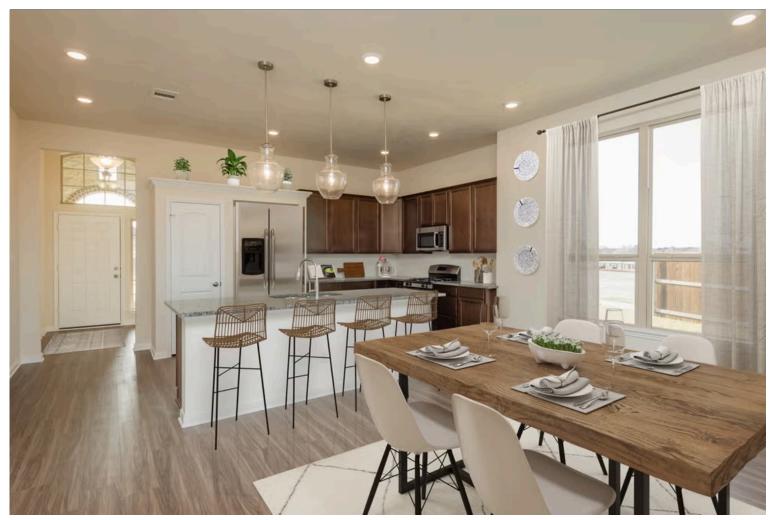

Some images shown may be from a previously built Stylecraft home of similar design. Actual options, colors, and selections may vary. Contact us for details!

If charm and elegance are what you're looking for – Welcome home! A favorite of many, the 1818 has several features that make it stand out from the rest. From the moment your eyes catch the stunning exterior, you're captivated. Interior features include dual living areas to use as you choose, a large kitchen with granite-topped island that is open through the dining and living room, stunning windows flowing with natural light, an optional study alcove, and a spacious primary suite. Stylecraft's selections round out everything that make this floor plan so special.