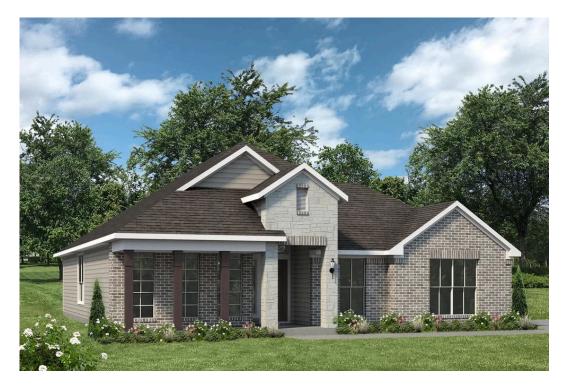

# 1936 Ember Drive TEMPLE, TX 76502

**The Homestead Community** 

PRICE:

\$433,200

1,895 Ft<sup>2</sup>

□ 3 Bedrooms

2 Bathrooms

2 Car Garage

Some images shown may be from a previously built Stylecraft home of similar design. Actual options, colors, and selections may vary. Contact us for details!

If charm and elegance are what you're looking for – Welcome home! A favorite of many, the 1818 has several features that make it stand out from the rest. From the moment your eyes catch the stunning exterior, you're captivated. Interior features include dual living areas to use as you choose, a large kitchen with granite-topped island that is open through the dining and living room, stunning windows flowing with natural light, an optional study alcove, and a spacious primary suite. Stylecraft's selections round out everything that make this floor plan so special.