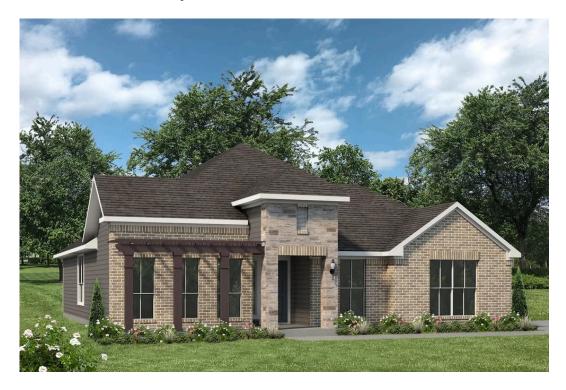

### The 1818

Garage

Some images shown may be from a previously built Stylecraft home of similar design. Actual options, colors, and selections may vary. Contact us for details!

If charm and elegance are what you're looking for – Welcome home! A favorite of many, the 1818 has several features that make it stand out from the rest. From the moment your eyes catch the stunning exterior, you're captivated. Interior features include dual living areas to use as you choose, a large kitchen with granite-topped island that is open through the dining and living room, stunning windows flowing with natural light, an optional study alcove, and a spacious primary suite. Stylecraft's selections round out everything that make this floor plan so special.