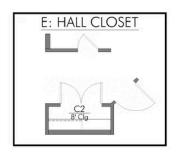

Garage

Some images shown may be from a previously built Stylecraft home of similar design. Actual options, colors, and selections may vary. Contact us for details!

If charm and elegance are what you're looking for – Welcome home! A favorite of many, the 1818 has several features that make it stand out from the rest. From the moment your eyes catch the stunning exterior, you're captivated. Interior features include dual living areas to use as you choose, a large kitchen with granite-topped island that is open through the dining and living room, stunning windows flowing with natural light, an optional study alcove, and a spacious primary suite. Stylecraft's selections round out everything that make this floor plan so special.