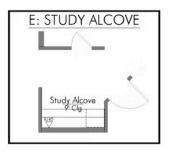

Garage

Some images shown may be from a previously built Stylecraft home of similar design. Actual options, colors, and selections may vary. Contact us for details!

If charm and elegance are what you're looking for – Welcome home! A favorite of many, the 1818 has several features that make it stand out from the rest. From the moment your eyes catch the stunning exterior, you're captivated. Interior features include dual living areas to use as you choose, a large kitchen with granite-topped island that is open through the dining and living room, stunning windows flowing with natural light, an optional study alcove, and a spacious primary suite. Stylecraft's selections round out everything that make this floor plan so special.