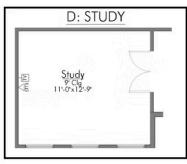

Garage

Some images shown may be from a previously built Stylecraft home of similar design. Actual options, colors, and selections may vary. Contact us for details!

If charm and elegance are what you're looking for – Welcome home! A favorite of many, the 1818 has several features that make it stand out from the rest. From the moment your eyes catch the stunning exterior, you're captivated. Interior features include dual living areas to use as you choose, a large kitchen with granite-topped island that is open through the dining and living room, stunning windows flowing with natural light, an optional study alcove, and a spacious primary suite. Stylecraft's selections round out everything that make this floor plan so special.

Building Envelope 68'-10" x 42'-7"

In continuous effort by Stylecraft Builders to improve the quality of your home, we reserve the right to change features, prices, plans and specifications without notice. Floorplans and elevation renderings are artists' conceptiions only. Significant changes may be made during or after the construction of the model homes. Stylecraft Builders reserves the right to modify, relocate or eliminate any or all of the features, specifications, plan utilities, design or shape thereof, all without notice or obligations to any purchaser. Price range reflects base price only. Location premiums will be charged for certain locations and are not included in the base price of the home. Additional association fees may apply. Other fees may also apply. Amenities are proposed and planned or may be under construction. All square footages are approximate square footages of the total livable space. Water heater location deemed per city municipality code. Please see your onsite sales associate for additional information and more details. © 2022 Stylecraft Builders.