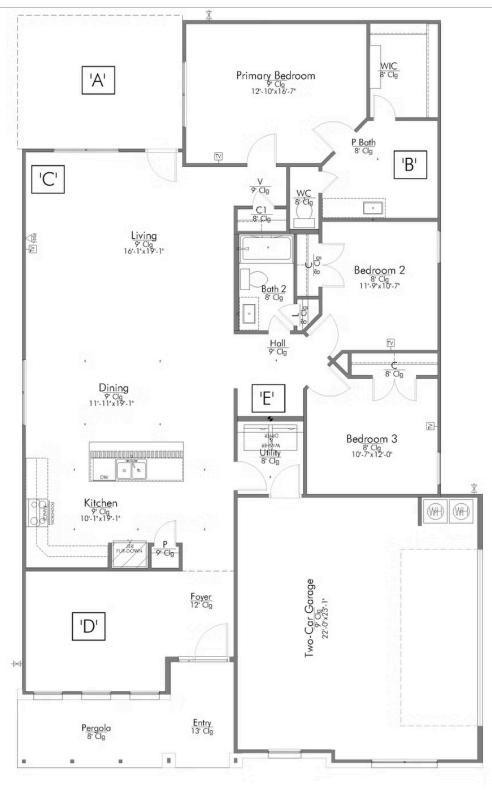

Garage

Some images shown may be from a previously built Stylecraft home of similar design. Actual options, colors, and selections may vary. Contact us for details!

If charm and elegance are what you're looking for – Welcome home! A favorite of many, the 1818 has several features that make it stand out from the rest. From the moment your eyes catch the stunning exterior, you're captivated. Interior features include dual living areas to use as you choose, a large kitchen with granite-topped island that is open through the dining and living room, stunning windows flowing with natural light, an optional study alcove, and a spacious primary suite. Stylecraft's selections round out everything that make this floor plan so special.

Building Envelope 68'-10" x 42'-7"

In continuous effort by Stylecraft Builders to improve the quality of your home, we reserve the right to change features, prices, plans and specifications without notice. Floorplans and elevation renderings are artists' conceptiions only. Significant changes may be made during or after the construction of the model homes. Stylecraft Builders reserves the right to modify, relocate or eliminate any or all of the features, specifications, plan utilities, design or shape thereof, all without notice or obligations to any purchaser. Price range reflects base price only. Location premiums will be charged for certain locations and are not included in the base price of the home. Additional association fees may apply. Other fees may also apply. Amenities are proposed and planned or may be under construction. All square footages are approximate square footages of the total livable space. Water heater location deemed per city municipality code. Please see your onsite sales associate for additional information and more details. © 2022 Stylecraft Builders.