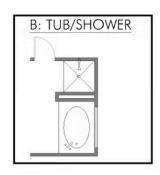

Garage

Some images shown may be from a previously built Stylecraft home of similar design. Actual options, colors, and selections may vary. Contact us for details!

If charm and elegance are what you're looking for – Welcome home! A favorite of many, the 1818 has several features that make it stand out from the rest. From the moment your eyes catch the stunning exterior, you're captivated. Interior features include dual living areas to use as you choose, a large kitchen with granite-topped island that is open through the dining and living room, stunning windows flowing with natural light, an optional study alcove, and a spacious primary suite. Stylecraft's selections round out everything that make this floor plan so special.