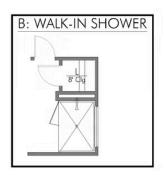

Garage

Some images shown may be from a previously built Stylecraft home of similar design. Actual options, colors, and selections may vary. Contact us for details!

If charm and elegance are what you're looking for – Welcome home! A favorite of many, the 1818 has several features that make it stand out from the rest. From the moment your eyes catch the stunning exterior, you're captivated. Interior features include dual living areas to use as you choose, a large kitchen with granite-topped island that is open through the dining and living room, stunning windows flowing with natural light, an optional study alcove, and a spacious primary suite. Stylecraft's selections round out everything that make this floor plan so special.