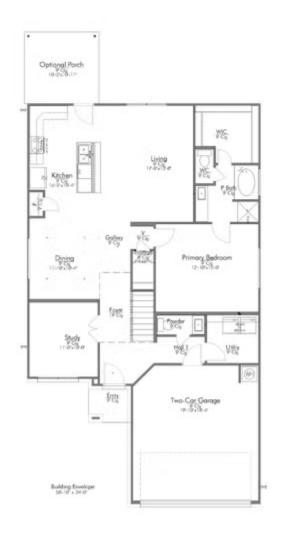

6504

**South Pointe Community** 



PRICE:

\$338,900

2.588 Ft<sup>2</sup>

4 Bedrooms

2.5 Bathrooms

2 Car Garage

Some images shown may be from a previously built Stylecraft home of similar design. Actual options, colors, and selections may vary. Contact us for details!

New and improved! Walk into perfection in this spacious, welcoming floor plan! With a formal study, new open kitchen layout, formal dining area, and living room that flow together seamlessly, this floor plan is sure to please those looking for the ideal family home! The 2516 offers a large media room for kids and adults alike. Our favorite feature is a little surprise that's on the second story of the home that you'll just have to see for yourself.







## 2008 Meridian Loop

TEMPLE, TX 76504



### 1ST FLOOR PLAN











## 2008 Meridian Loop

TEMPLE, TX 76504



### 2ND FLOOR PLAN