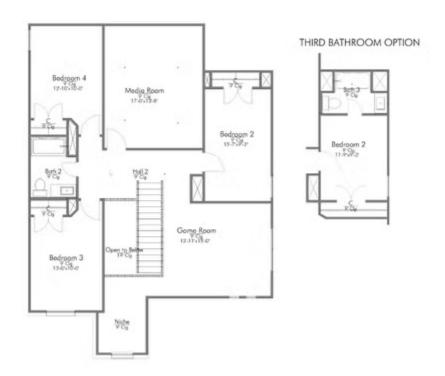

up>

4 Bedrooms

2.5 Bathrooms

2 Car Garage

Some images shown may be from a previously built Stylecraft home of similar design. Actual options, colors, and selections may vary. Contact us for details!

New and improved! Walk into perfection in this spacious, welcoming floor plan! With a formal study, new open kitchen layout, formal dining area, and living room that flow together seamlessly, this floor plan is sure to please those looking for the ideal family home! The 2516 offers a large media room for kids and adults alike. Our favorite feature is a little surprise that's on the second story of the home that you'll just have to see for yourself.







## 2008 Meridian Loop

TEMPLE, TX 76504



### 1ST FLOOR PLAN











## 2008 Meridian Loop

TEMPLE, TX 76504



### 2ND FLOOR PLAN