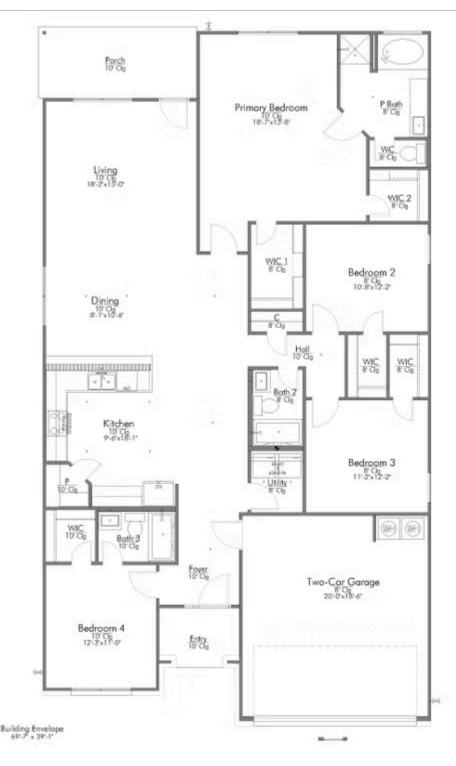

# 2016 Meridian Loop TEMPLE, TX 76504

South Pointe Community

PRICE: \$297,200 2,042 Ft<sup>2</sup> 4 Bedrooms 3 Bathrooms 2 Car Garage

## Some images shown may be from a previously built Stylecraft home of similar design. Actual options, colors, and selections may vary. Contact us for details!

This 4 bedroom, 3 bath home is exactly what you've been looking for. It's the perfect home for a multi-generational family, those looking for a private space for guests, or added privacy for one of your children. With walk-in closets in every bedroom and dual walk-in closets in the primary, you won't run out of storage space. Walk into your open concept living area, where you'll have more than enough room to cuddle up or host all of your friends and family.

Additional options included: Stainless steel appliances, painted cabinets throughout, kitchen is prewired for pendant lighting, a dual