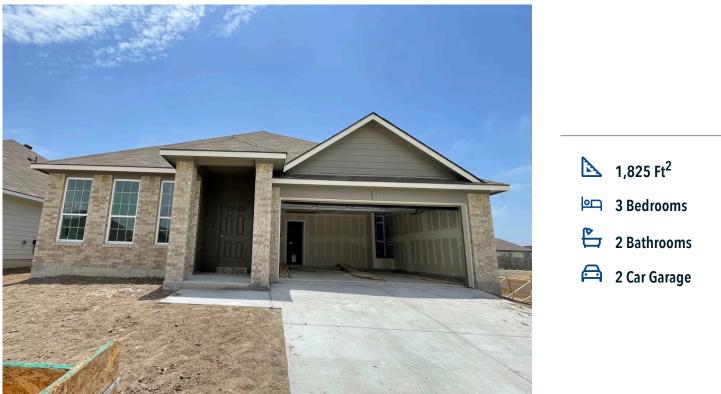

## 2156 Meridian Loop TEMPLE, TX 76504

South Pointe Community

Some images shown may be from a previously built Stylecraft home of similar design. Actual options, colors, and selections may vary. Contact us for details!

If charm and elegance are what you're looking for – Welcome home! A favorite of many, the 1818 has several features that make it stand out from the rest. From the moment you see the exterior, you're captivated. Interior features include dual living areas to use as you choose, a large kitchen with granite-topped island that is open through the dining and living room, stunning windows flowing with natural light, an optional study alcove, and a spacious primary suite.

Additional options included: A covered porch, a stainless steel appliances, additional LED recessed lighting, and a dual primary bathroom vanity

Stylecraft Builders reserves the right to change features, prices, plans and specifications without notice. Additional association fees may apply. Other fees may also apply. Please see your onsite sales associate for additional information and more details. ©2025 Stylecraft Builders.