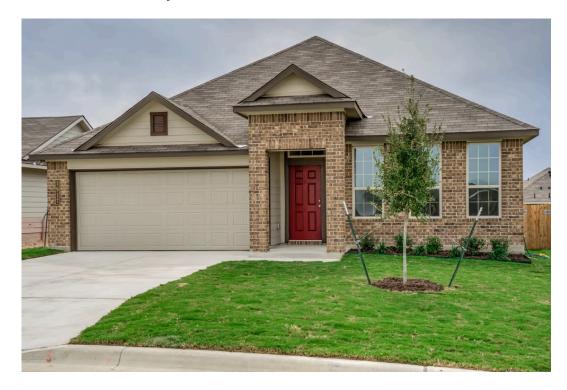

## 1917 Euclid Drive TEMPLE, TX 76504

**South Pointe Community** 

1,825 Ft<sup>2</sup>

**□** 3 Bedrooms

2 Bathrooms

2 Car Garage

Some images shown may be from a previously built Stylecraft home of similar design. Actual options, colors, and selections may vary. Contact us for details!

If charm and elegance are what you're looking for – Welcome Home! A favorite of many, the 1818 has several features that make it stand out from the rest. From the moment you lay eyes on the exterior, you're captivated. Interior features include dual living areas to use as you choose, a large kitchen with a granite-topped island that is open through the dining and living room, stunning windows flowing with natural light, an optional study alcove, and a spacious master suite.