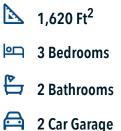

## Some images shown may be from a previously built Stylecraft home of similar design. Actual options, colors, and selections may vary. Contact us for details!

This charming 3 bedroom, 2 bath home is known for its intelligent use of space and now features an even more open living area. The large kitchen granite-topped island opens up to your living room to provide a cozy flow throughout the home. Your dining room features the most charming front window you'll ever see, which is accented by a gorgeous front elevation. Featuring large walk-in closets, luxury flooring, and volume ceilings - the 1613 certainly delivers when it comes to affordable luxury.