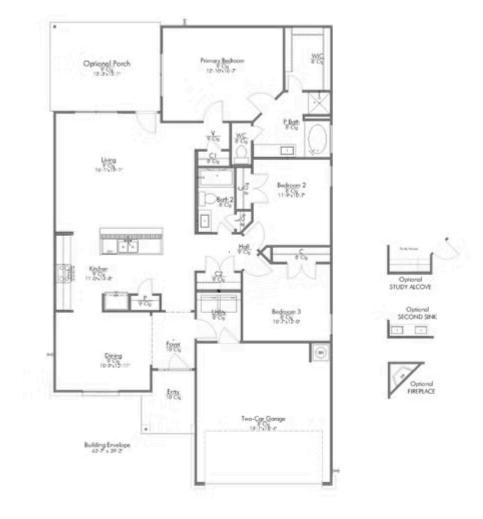

## Some images shown may be from a previously built Stylecraft home of similar design. Actual options, colors, and selections may vary. Contact us for details!

This charming 3 bedroom, 2 bath home is known for its intelligent use of space and now features an even more open living area. The large kitchen granite-topped island opens up to your living room to provide a cozy flow throughout the home. Your dining room features the most charming front window you'll ever see, which is accented by a gorgeous front elevation. Featuring large walk-in closets, luxury flooring, and volume ceilings - the 1613 certainly delivers when it comes to affordable luxury.

Additional options included: Stainless steel appliances, painted cabinets throughout, prewired for pendant lighting, additional LED recessed lighting, and a dual primary bathroom vanity